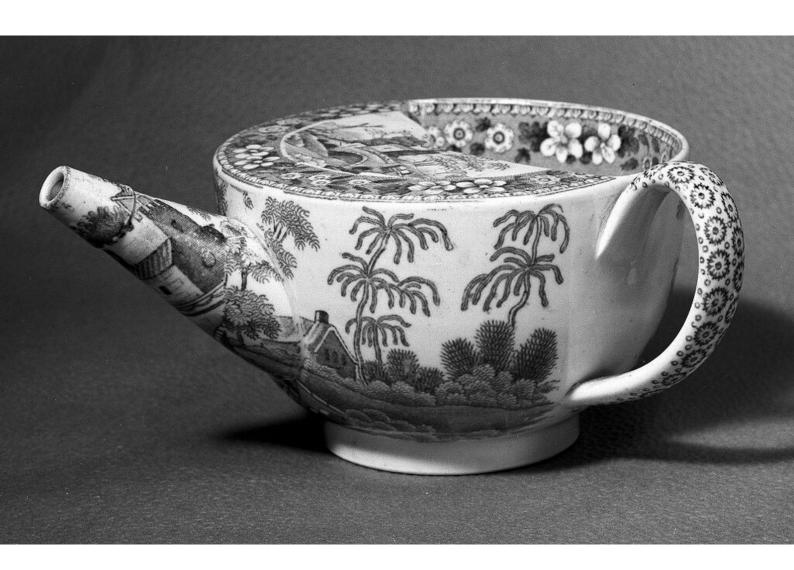

## M0012467 / M0012468: Feeding cups, mid 19th century

## **Publication/Creation**

**April 1952** 

## **Persistent URL**

https://wellcomecollection.org/works/vn392cgg

## License and attribution

You have permission to make copies of this work under a Creative Commons, Attribution license.

This licence permits unrestricted use, distribution, and reproduction in any medium, provided the original author and source are credited. See the Legal Code for further information.

Image source should be attributed as specified in the full catalogue record. If no source is given the image should be attributed to Wellcome Collection.