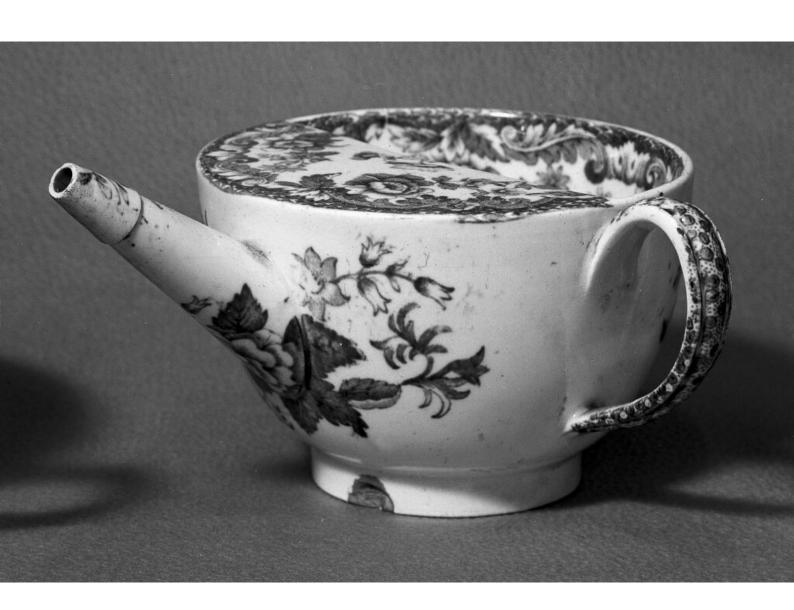

## M0012467 / M0012468: Feeding cups, mid 19th century

## **Publication/Creation**

**April 1952** 

## **Persistent URL**

https://wellcomecollection.org/works/vn392cgg

## License and attribution

You have permission to make copies of this work under a Creative Commons, Attribution license.

This licence permits unrestricted use, distribution, and reproduction in any medium, provided the original author and source are credited. See the Legal Code for further information.

Image source should be attributed as specified in the full catalogue record. If no source is given the image should be attributed to Wellcome Collection.