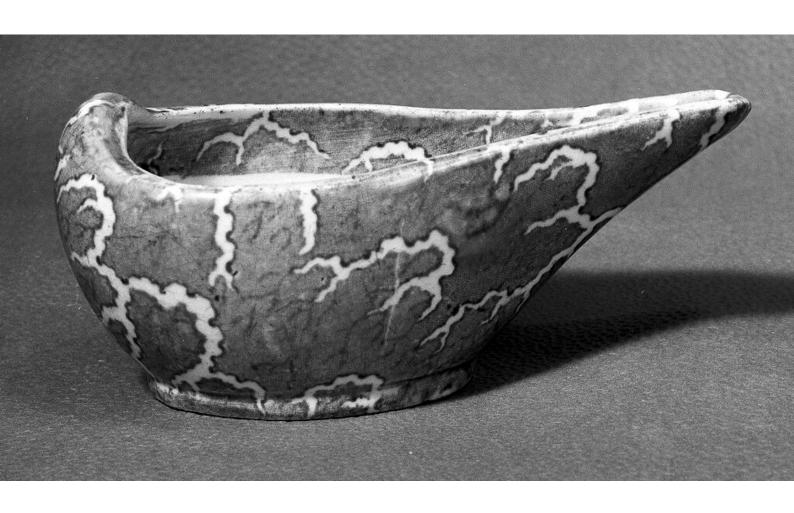

## M0012463: Child's feeding bottle and pap-boat of same design, early 19th century