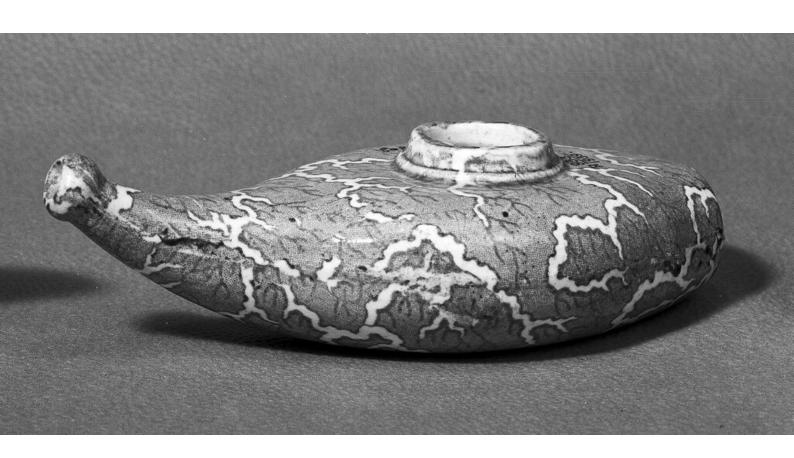

## M0012463: Child's feeding bottle and pap-boat of same design, early 19th century