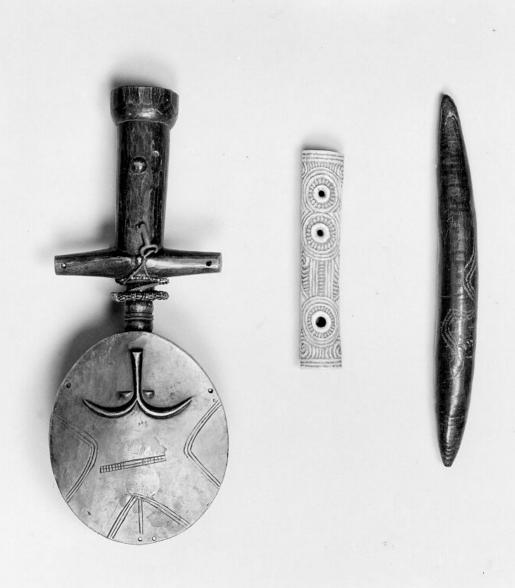

## M0012304: Amulets associated with childbirth and children

## **Publication/Creation**

February 1952

## **Persistent URL**

https://wellcomecollection.org/works/nv47c54h

## License and attribution

You have permission to make copies of this work under a Creative Commons, Attribution license.

This licence permits unrestricted use, distribution, and reproduction in any medium, provided the original author and source are credited. See the Legal Code for further information.

Image source should be attributed as specified in the full catalogue record. If no source is given the image should be attributed to Wellcome Collection.