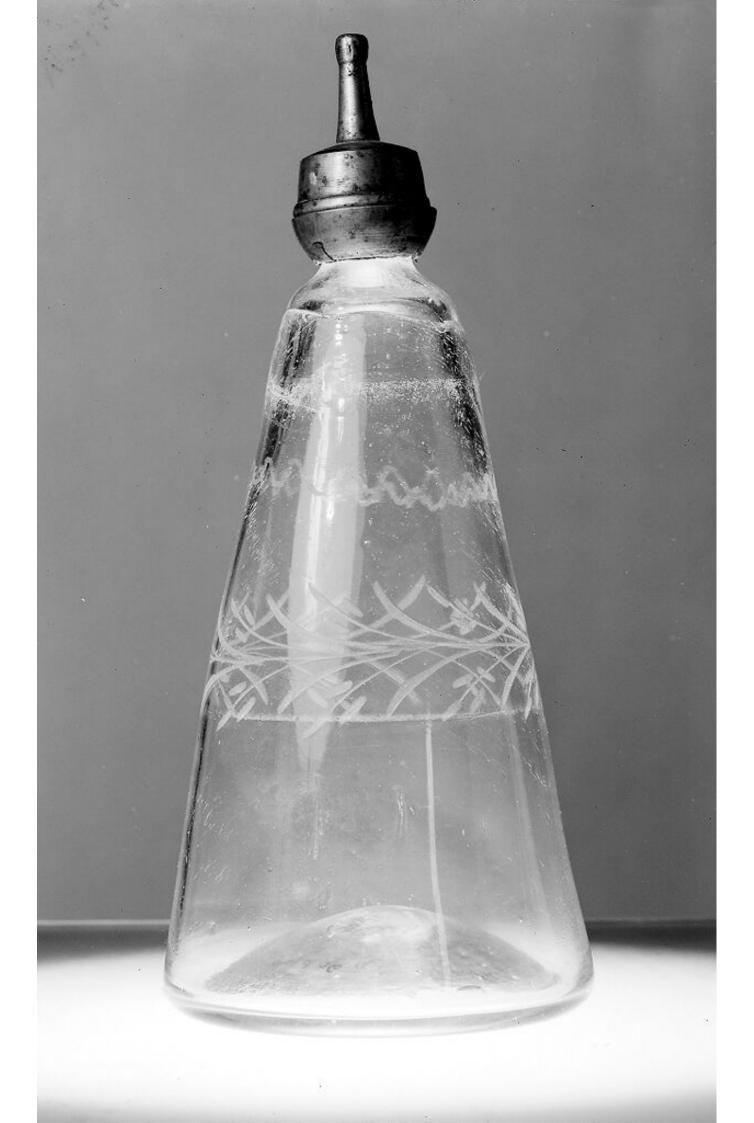

## M0012493: Child's feeding bottle

## **Publication/Creation**

**April 1952** 

## **Persistent URL**

https://wellcomecollection.org/works/emdhwz8z

## License and attribution

You have permission to make copies of this work under a Creative Commons, Attribution license.

This licence permits unrestricted use, distribution, and reproduction in any medium, provided the original author and source are credited. See the Legal Code for further information.

Image source should be attributed as specified in the full catalogue record. If no source is given the image should be attributed to Wellcome Collection.