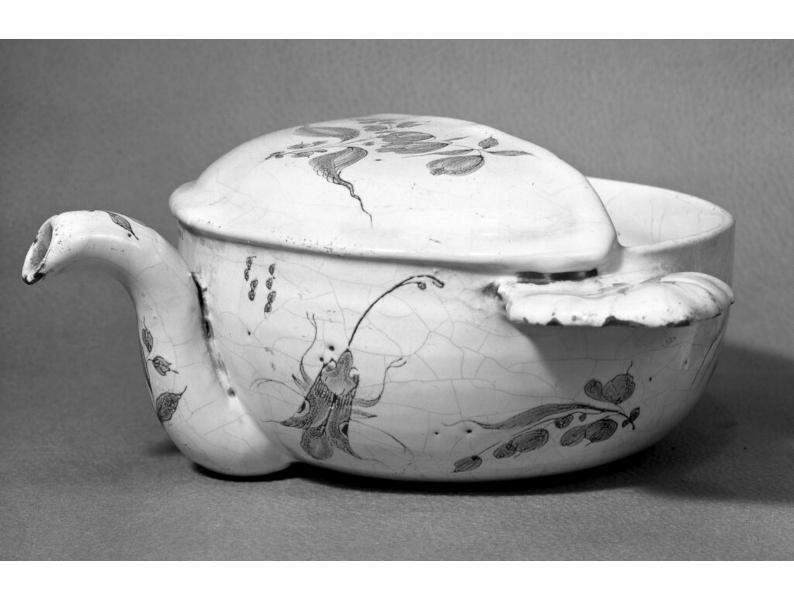

## M0012472: Delft-type feeding cup, 18th century

## **Publication/Creation**

**April 1952** 

## **Persistent URL**

https://wellcomecollection.org/works/epqwnbym

## License and attribution

You have permission to make copies of this work under a Creative Commons, Attribution license.

This licence permits unrestricted use, distribution, and reproduction in any medium, provided the original author and source are credited. See the Legal Code for further information.

Image source should be attributed as specified in the full catalogue record. If no source is given the image should be attributed to Wellcome Collection.