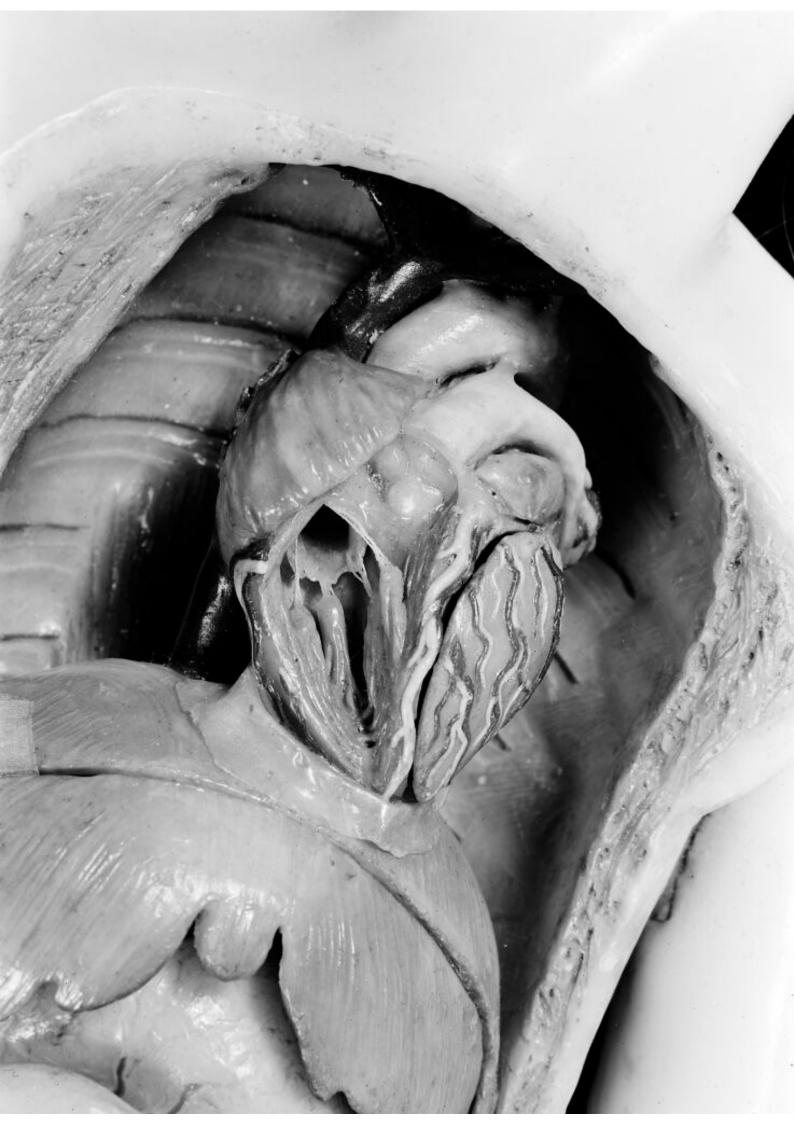

## M0012203: Italian anatomical figure in wax showing close up view of head and neck muscles, 18th century