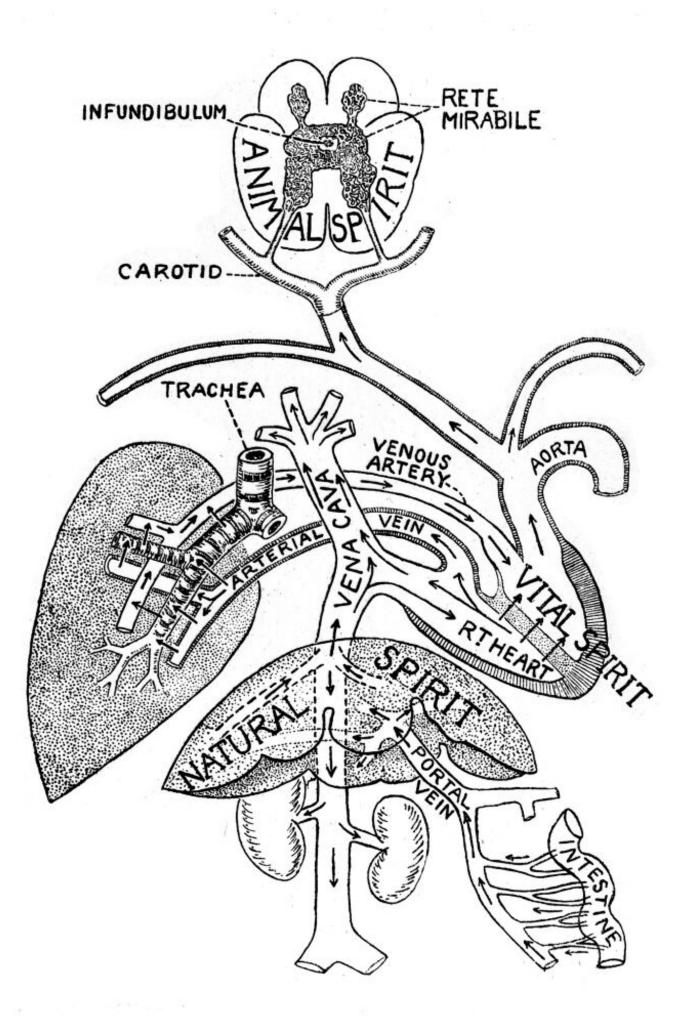

## M0011763: Reproduction of a diagram illustrating Galen's physiological system from a publication