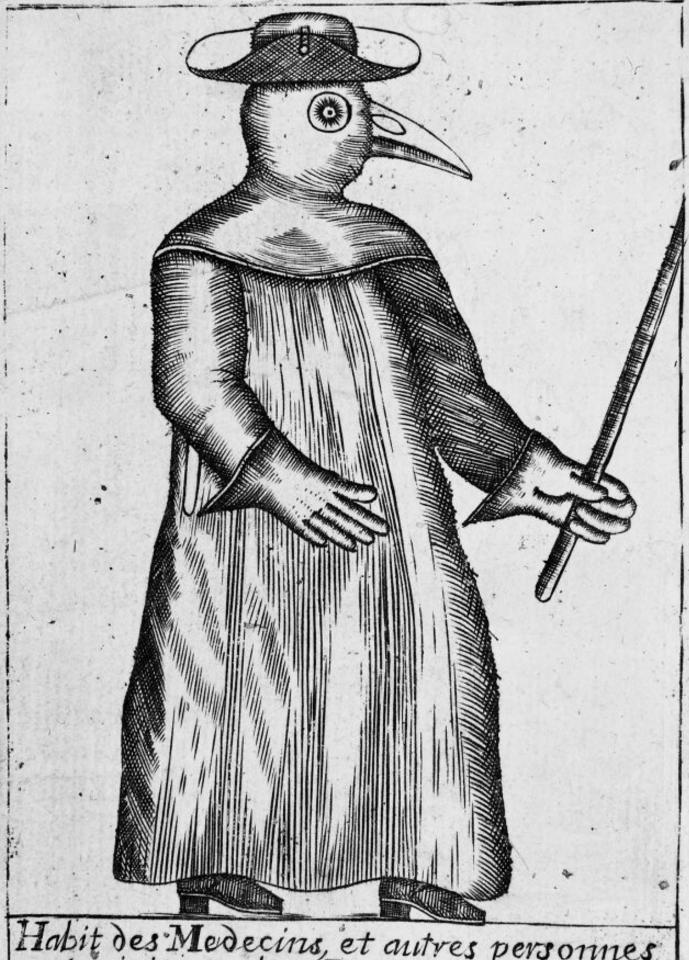

## M0012413: Illustration of plague doctor

Habit des Medecins, et autres personnes qui visitent les Pestiferes, Il est de marroquin de leuant, le marque a les yeux de cristal, et un long néz rempli de parfums