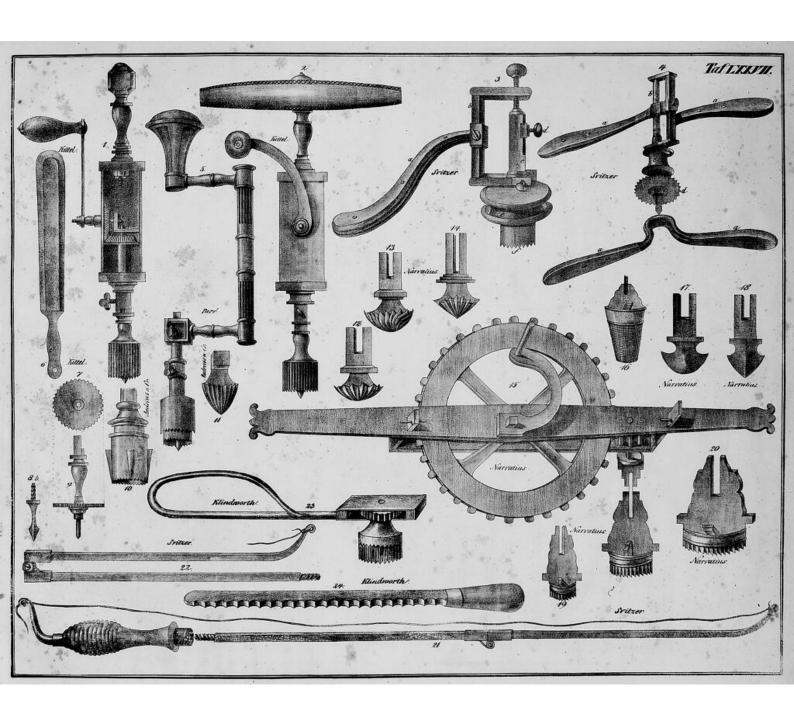

## M0012455: Illustrations of trephining instruments

## **Publication/Creation**

**April 1952** 

## **Persistent URL**

https://wellcomecollection.org/works/gv8mk6v3

## License and attribution

This work has been identified as being free of known restrictions under copyright law, including all related and neighbouring rights and is being made available under the Creative Commons, Public Domain Mark.

You can copy, modify, distribute and perform the work, even for commercial purposes, without asking permission.



Wellcome Collection 183 Euston Road London NW1 2BE UK T +44 (0)20 7611 8722 E library@wellcomecollection.org https://wellcomecollection.org