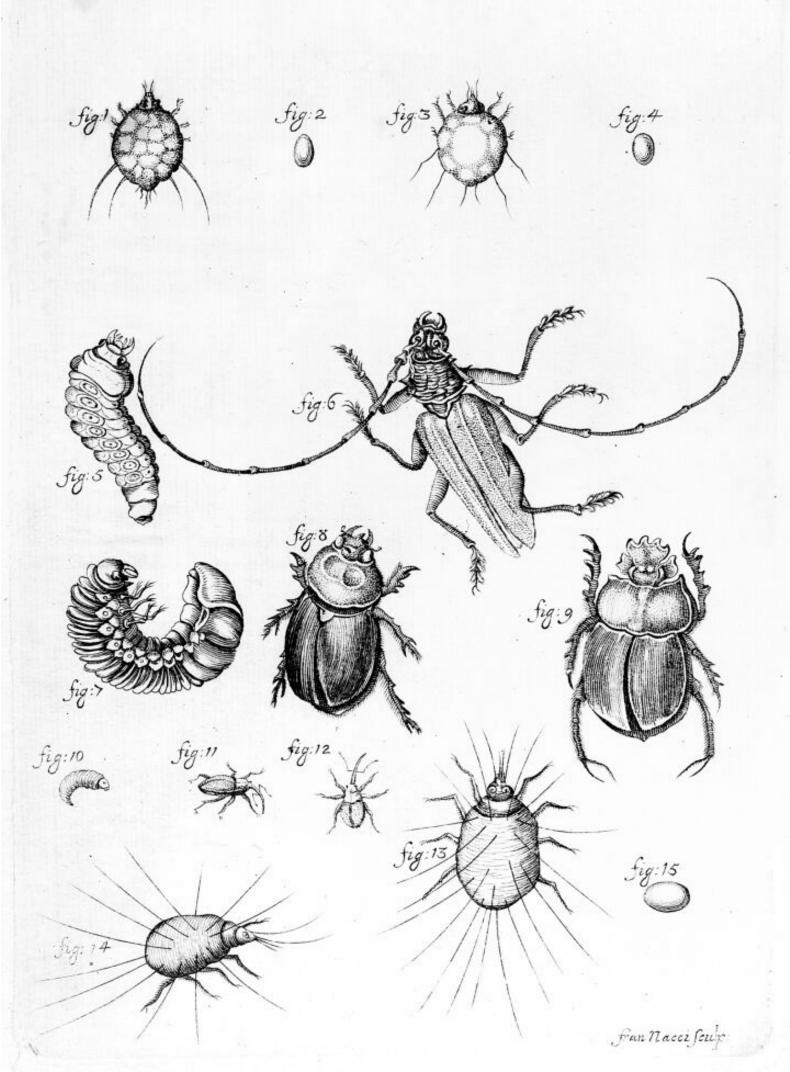

## M0012585: Illustration of sarcoptes scabiei

## **Publication/Creation**

July 1952

## **Persistent URL**

https://wellcomecollection.org/works/m5tupqgt

## License and attribution

This work has been identified as being free of known restrictions under copyright law, including all related and neighbouring rights and is being made available under the Creative Commons, Public Domain Mark.

You can copy, modify, distribute and perform the work, even for commercial purposes, without asking permission.



Wellcome Collection 183 Euston Road London NW1 2BE UK T +44 (0)20 7611 8722 E library@wellcomecollection.org https://wellcomecollection.org