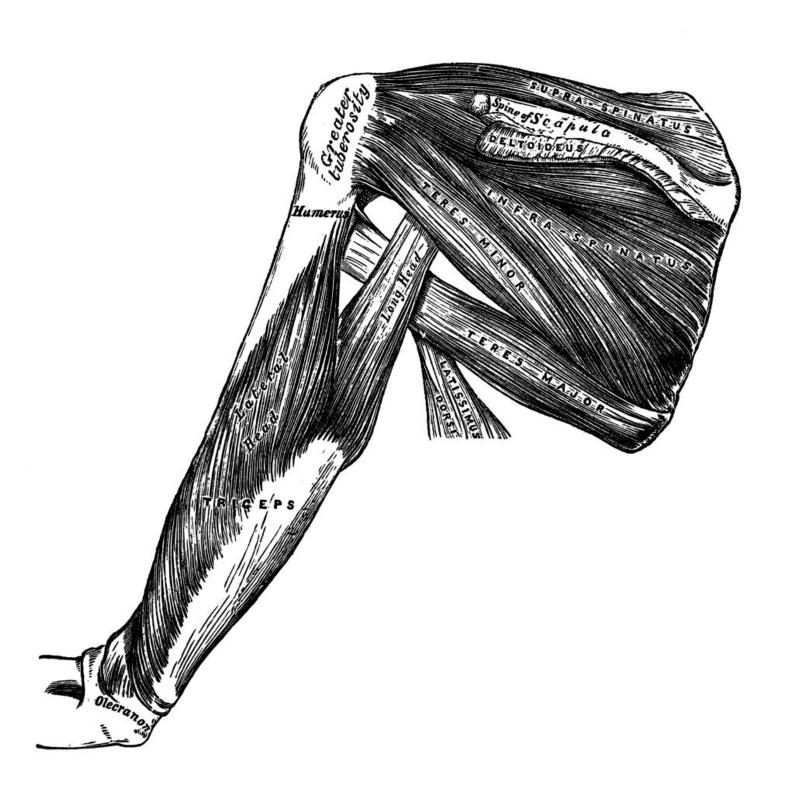

M0012280: Illustration of the muscles on the dorsum of the scapula, and the triceps.