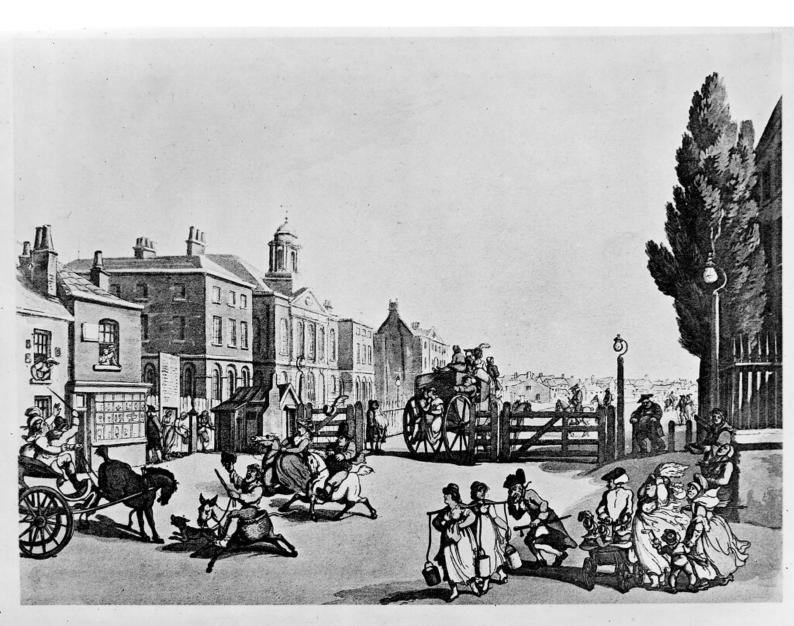

## M0012499: Illustration of Tottenham Court Road Turnpike, about 1800.

TOTTENHAM COURT ROAD TURNPIKE, ABOUT 1800. (From an Engraving after Rowlandson).