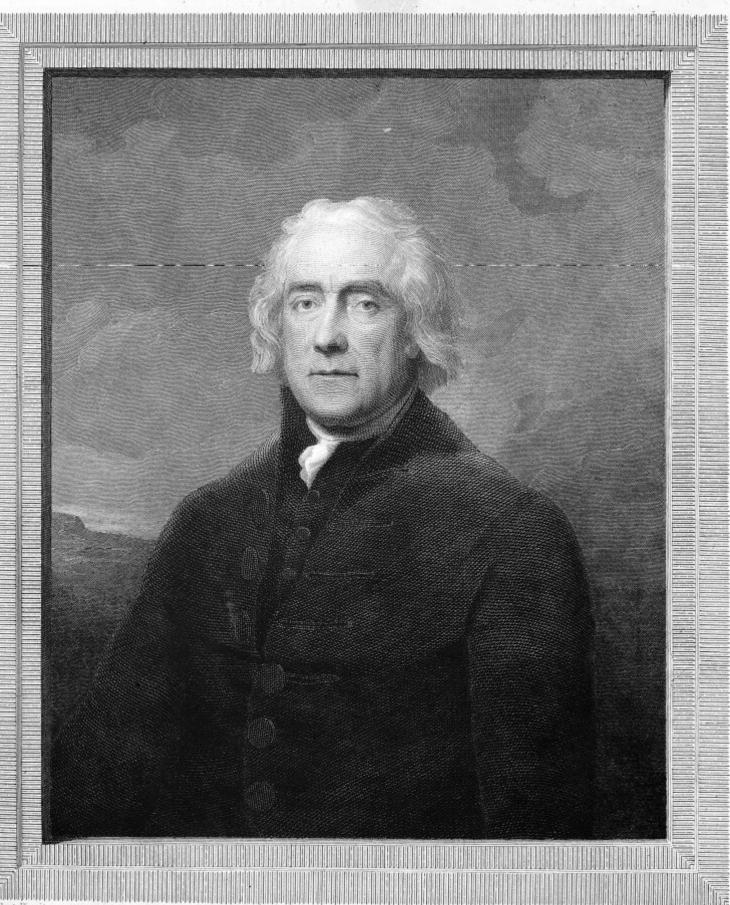

## M0011433: Portrait of Thomas Denman (1779-1854)

THOMAS

Skelton Sculp

DENMAN, M.D.