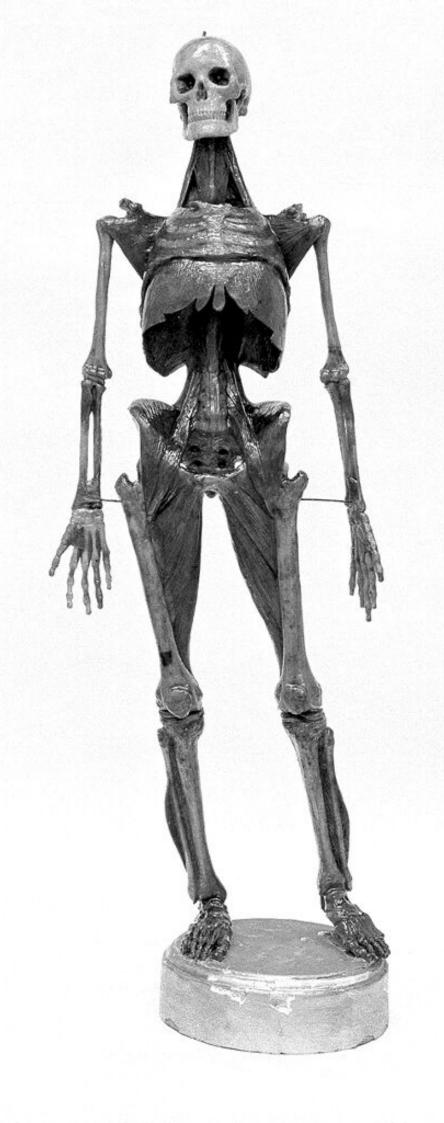

## M0012212: Italian anatomical figure in wax showing lateral view of head and neck bones, 18th century