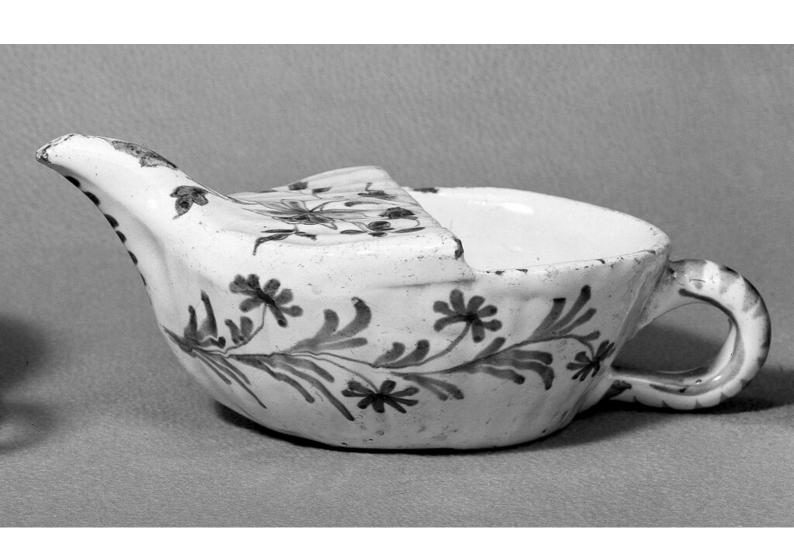

## M0012473 / M0012474: Feeding cups, c.18th century

## **Publication/Creation**

**April 1952** 

## **Persistent URL**

https://wellcomecollection.org/works/u2g9tj4p

## License and attribution

You have permission to make copies of this work under a Creative Commons, Attribution license.

This licence permits unrestricted use, distribution, and reproduction in any medium, provided the original author and source are credited. See the Legal Code for further information.

Image source should be attributed as specified in the full catalogue record. If no source is given the image should be attributed to Wellcome Collection.