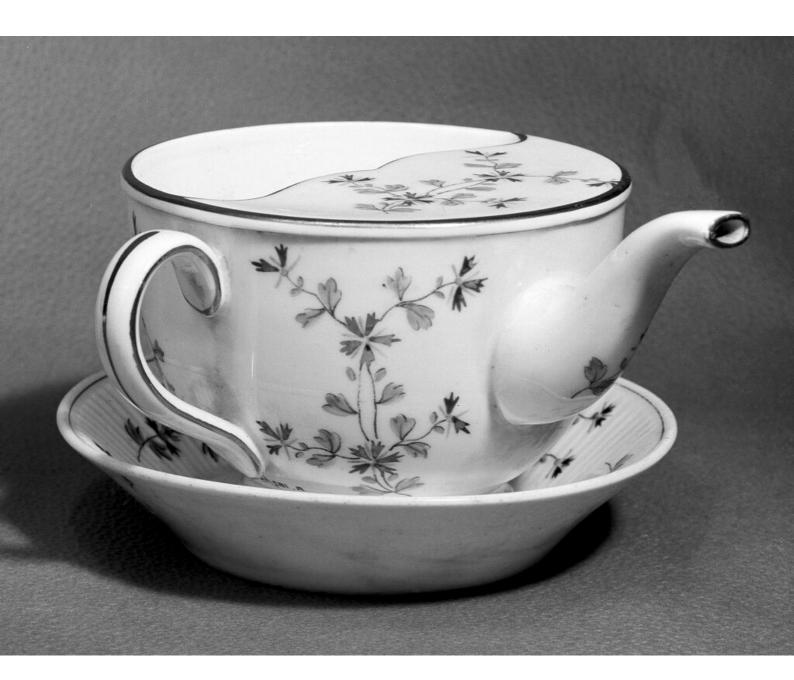

## M0012473 / M0012474: Feeding cups, c.18th century

## **Publication/Creation**

**April 1952** 

## **Persistent URL**

https://wellcomecollection.org/works/u2g9tj4p

## License and attribution

You have permission to make copies of this work under a Creative Commons, Attribution license.

This licence permits unrestricted use, distribution, and reproduction in any medium, provided the original author and source are credited. See the Legal Code for further information.

Image source should be attributed as specified in the full catalogue record. If no source is given the image should be attributed to Wellcome Collection.