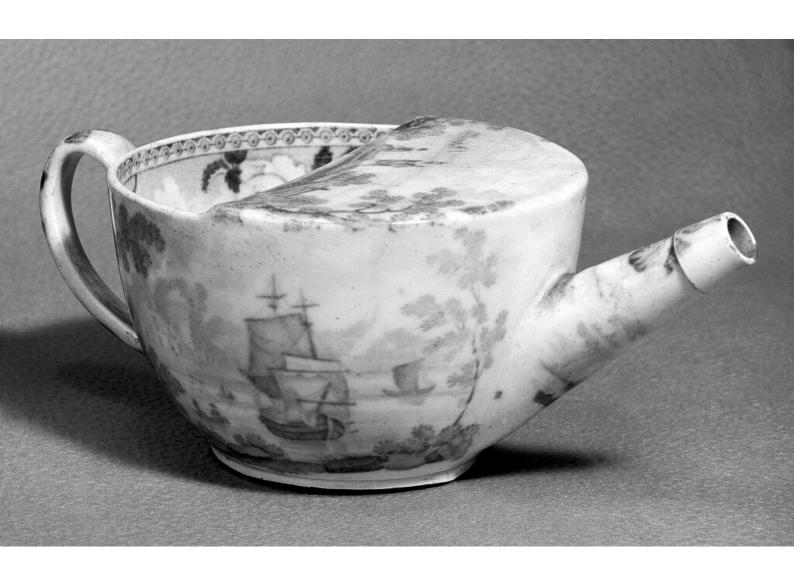

## M0012469 / M0012470: Feeding cups, c.18th-19th century

## **Publication/Creation**

**April 1952** 

## **Persistent URL**

https://wellcomecollection.org/works/xng4usm4

## License and attribution

You have permission to make copies of this work under a Creative Commons, Attribution license.

This licence permits unrestricted use, distribution, and reproduction in any medium, provided the original author and source are credited. See the Legal Code for further information.

Image source should be attributed as specified in the full catalogue record. If no source is given the image should be attributed to Wellcome Collection.