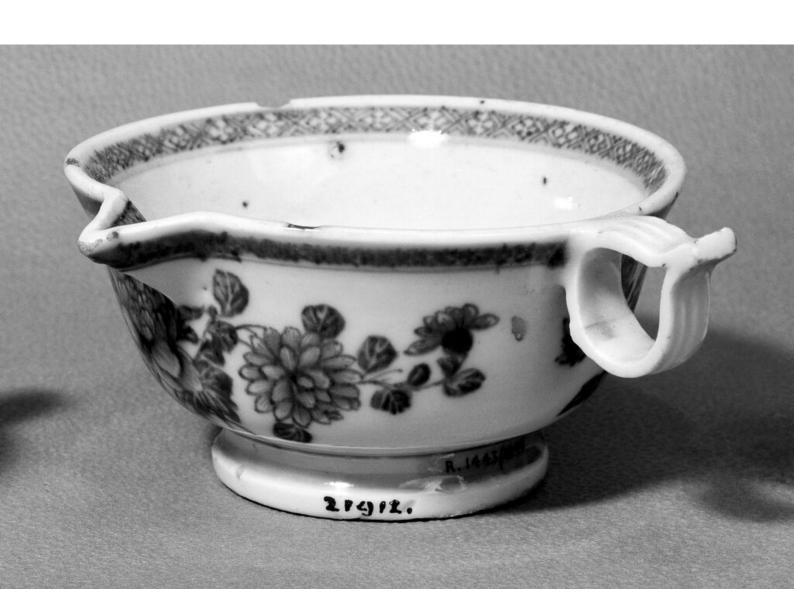

## M0012469 / M0012470: Feeding cups, c.18th-19th century

## **Publication/Creation**

**April 1952** 

## **Persistent URL**

https://wellcomecollection.org/works/xng4usm4

## License and attribution

You have permission to make copies of this work under a Creative Commons, Attribution license.

This licence permits unrestricted use, distribution, and reproduction in any medium, provided the original author and source are credited. See the Legal Code for further information.

Image source should be attributed as specified in the full catalogue record. If no source is given the image should be attributed to Wellcome Collection.