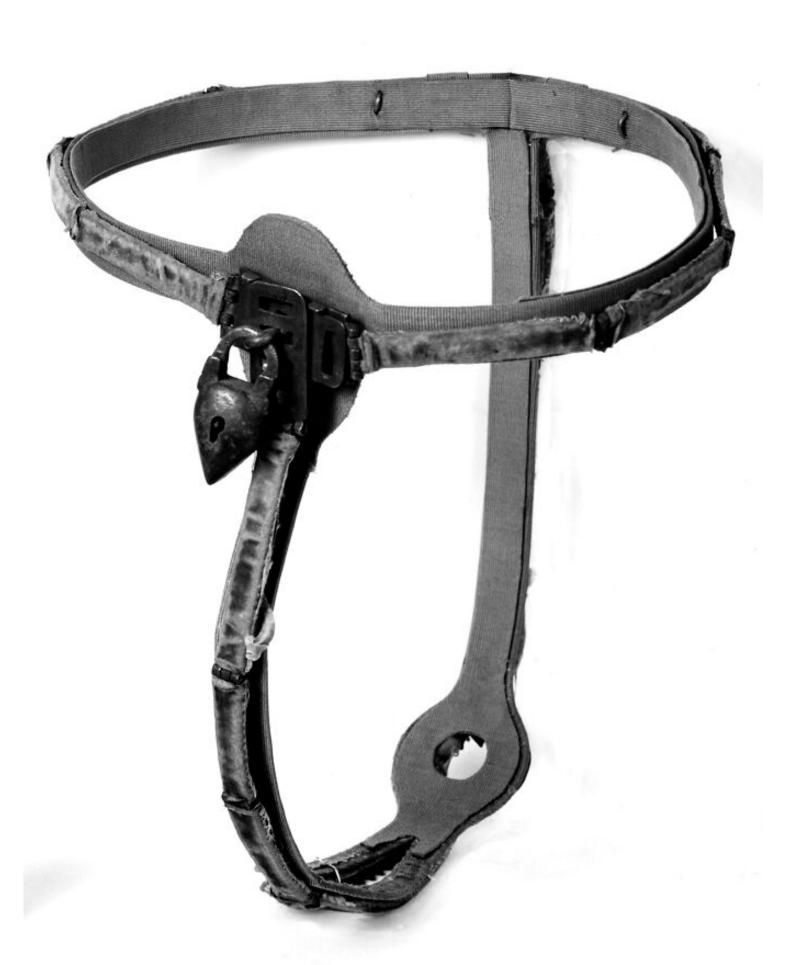

## M0012511: Chastity belt with waistbelt and padlock, 16th century

## **Publication/Creation**

May 1952

## **Persistent URL**

https://wellcomecollection.org/works/n6cqqzph

## License and attribution

You have permission to make copies of this work under a Creative Commons, Attribution license.

This licence permits unrestricted use, distribution, and reproduction in any medium, provided the original author and source are credited. See the Legal Code for further information.

Image source should be attributed as specified in the full catalogue record. If no source is given the image should be attributed to Wellcome Collection.