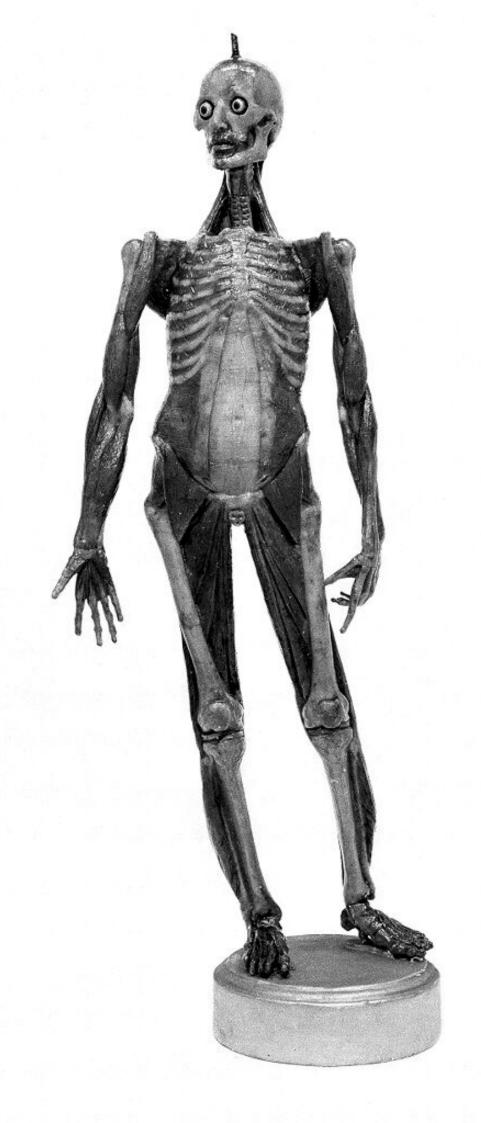

## M0012209: Italian anatomical figure in wax showing lateral view of head and neck muscles, 18th century