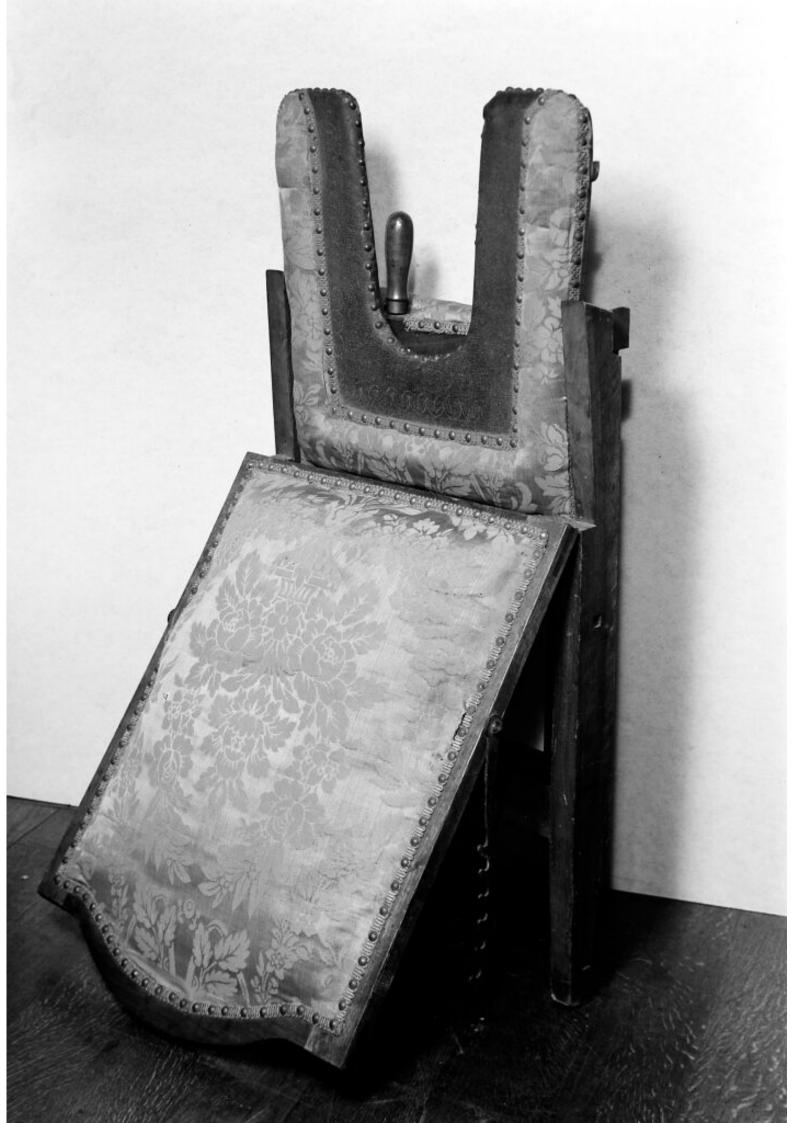

## M0012388: Parturition chair in folded position, c.18th century

## **Publication/Creation**

March 1952

## **Persistent URL**

https://wellcomecollection.org/works/uszdrvrn

## License and attribution

You have permission to make copies of this work under a Creative Commons, Attribution license.

This licence permits unrestricted use, distribution, and reproduction in any medium, provided the original author and source are credited. See the Legal Code for further information.

Image source should be attributed as specified in the full catalogue record. If no source is given the image should be attributed to Wellcome Collection.