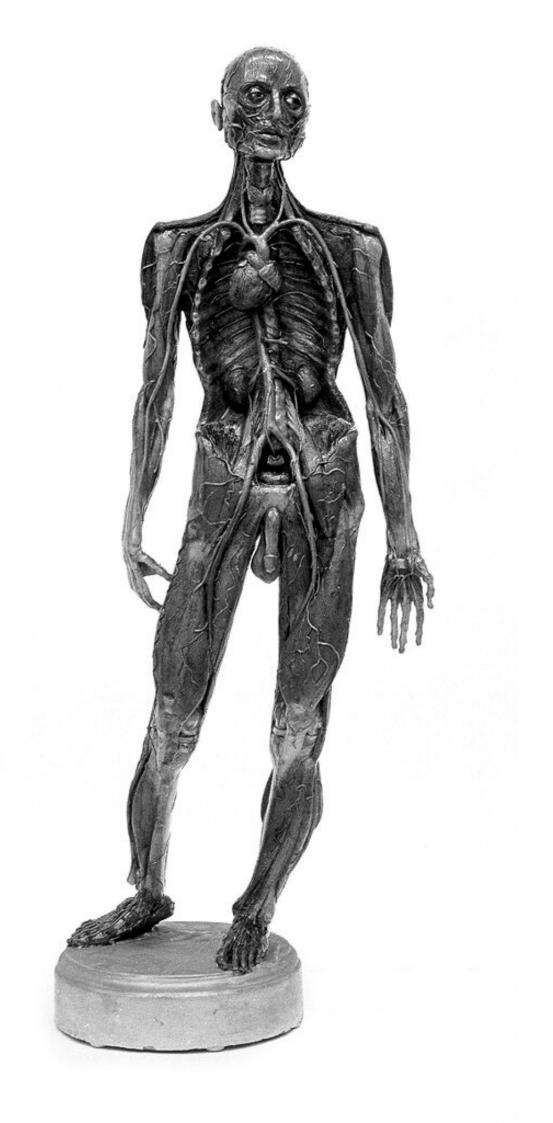

## M0012213: Italian anatomical figure in wax showing anterior view of arterial system, 18th century