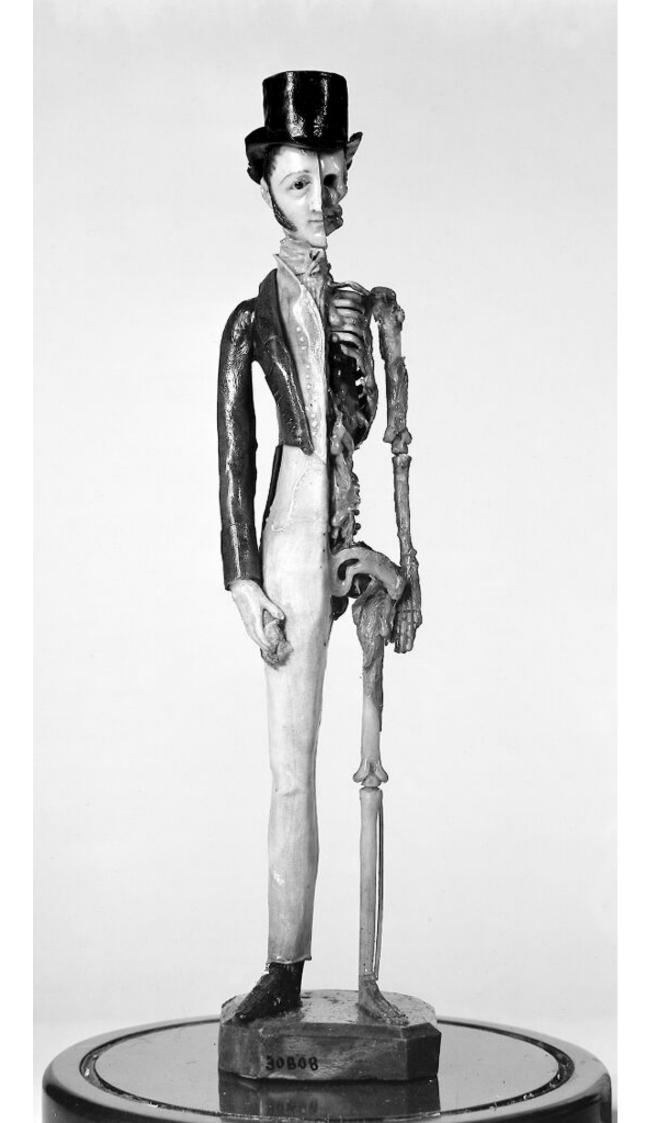

## M0012230: Male anatomical 'life and death' figure in wax, front view

## **Publication/Creation**

1951

## **Persistent URL**

https://wellcomecollection.org/works/tkjee5tc

## License and attribution

You have permission to make copies of this work under a Creative Commons, Attribution license.

This licence permits unrestricted use, distribution, and reproduction in any medium, provided the original author and source are credited. See the Legal Code for further information.

Image source should be attributed as specified in the full catalogue record. If no source is given the image should be attributed to Wellcome Collection.