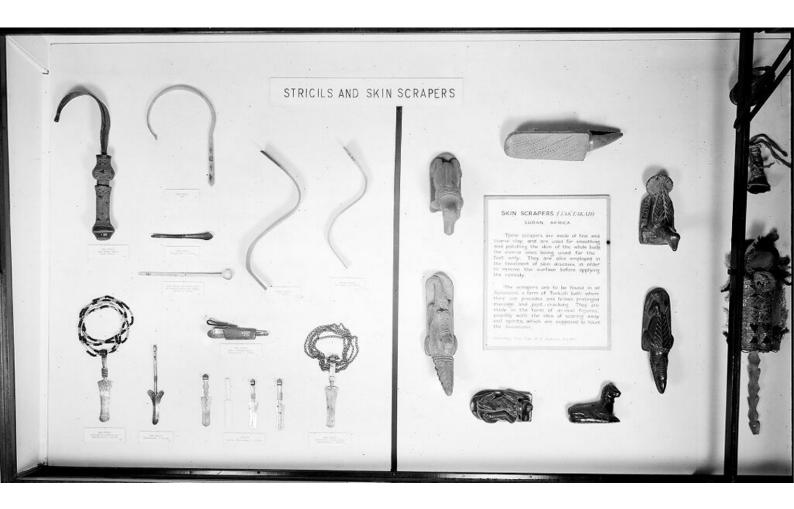

## M0012349: Section on personal hygiene in the Gallery of Primitive Medicine, Wellcome Historical Medical Museum, 1946