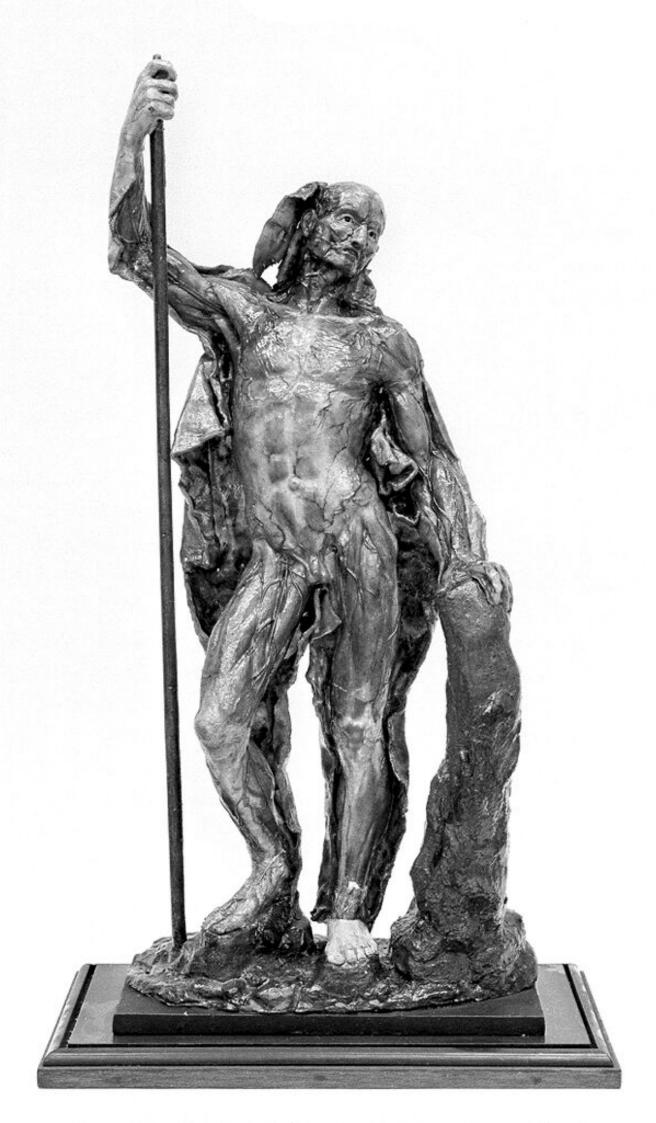

## M0012224: Italian anatomical figure in wax showing anterior view of muscles under flayed skin, 18th century