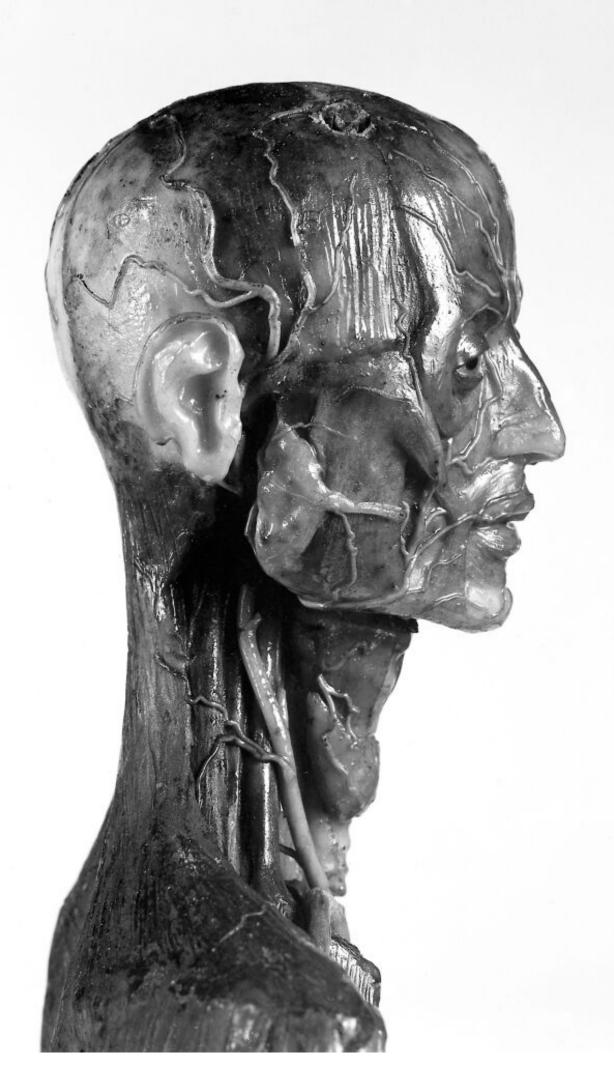

## M0012215: Italian anatomical figure in wax showing lateral view of arteries in the head and neck, 18th century