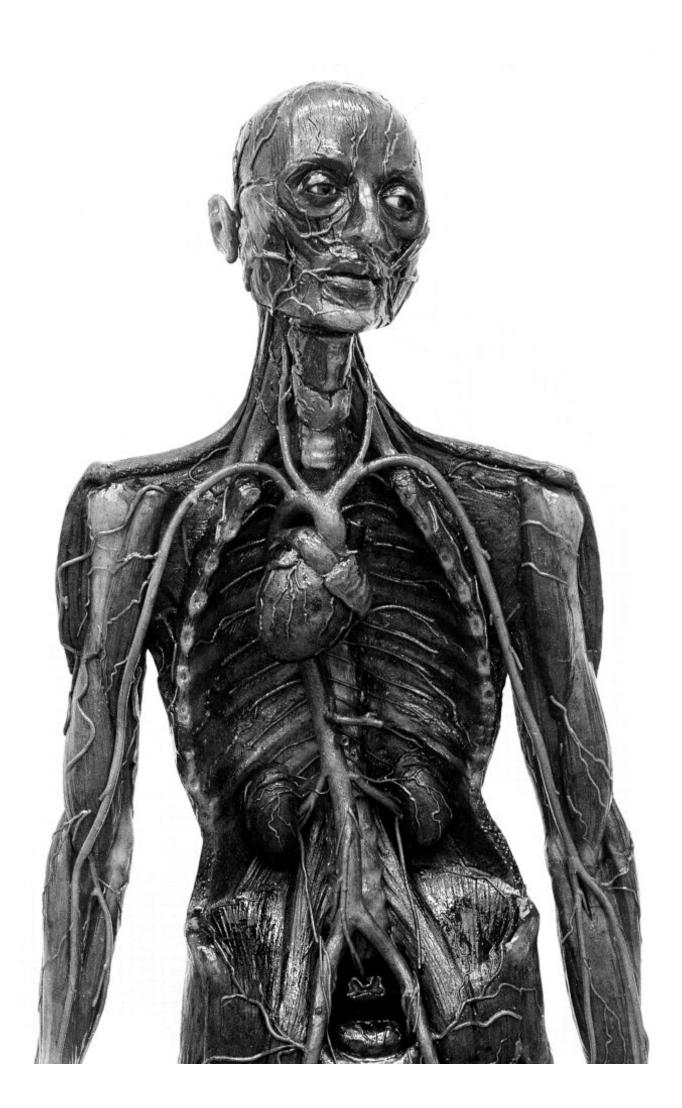

## M0012215EA: Italian anatomical figure in wax showing anterior view of arteries in the head and torso, 18th century