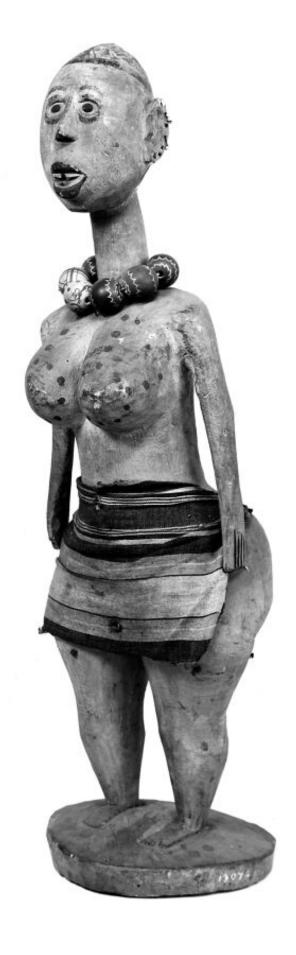

## M0012407: Two female figures, Dahomey

## **Publication/Creation**

March 1952

## **Persistent URL**

https://wellcomecollection.org/works/byfhc5ts

## License and attribution

You have permission to make copies of this work under a Creative Commons, Attribution license.

This licence permits unrestricted use, distribution, and reproduction in any medium, provided the original author and source are credited. See the Legal Code for further information.

Image source should be attributed as specified in the full catalogue record. If no source is given the image should be attributed to Wellcome Collection.