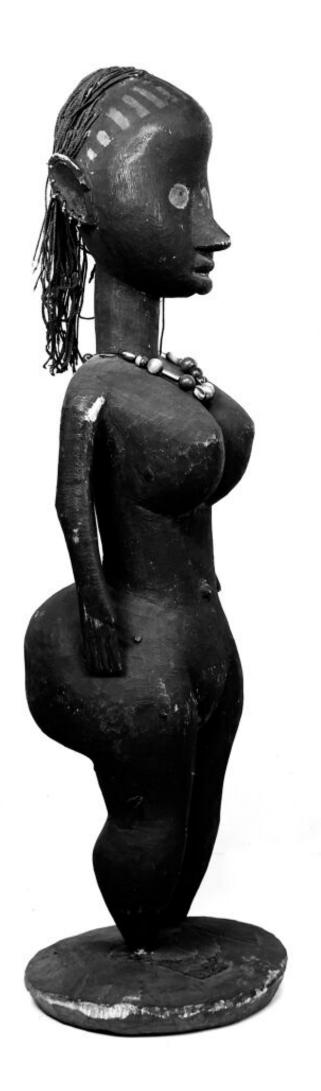

## M0012407: Two female figures, Dahomey

## **Publication/Creation**

March 1952

## **Persistent URL**

https://wellcomecollection.org/works/byfhc5ts

## License and attribution

You have permission to make copies of this work under a Creative Commons, Attribution license.

This licence permits unrestricted use, distribution, and reproduction in any medium, provided the original author and source are credited. See the Legal Code for further information.

Image source should be attributed as specified in the full catalogue record. If no source is given the image should be attributed to Wellcome Collection.