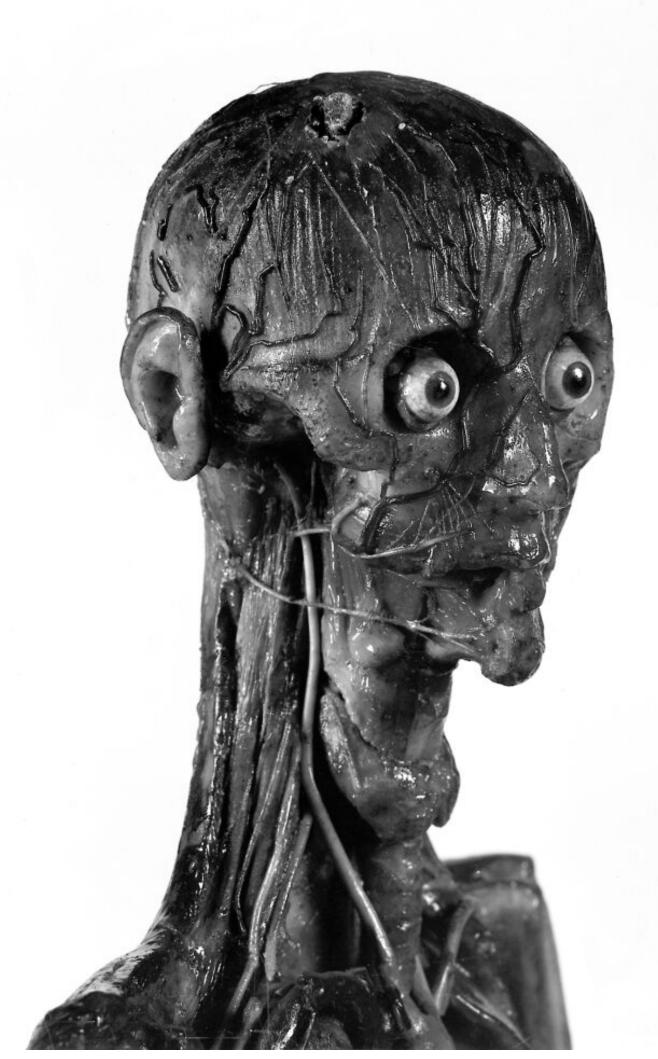

## M0012221: Italian anatomical figure in wax showing close up view of circulatory system in head and neck, 18th century