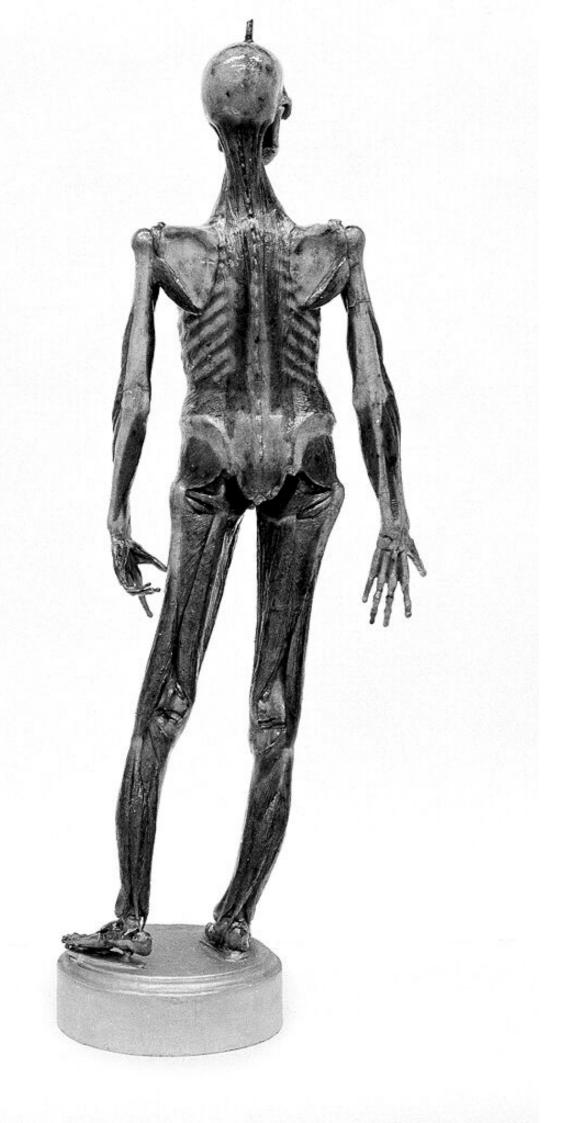

## M0012220: Italian anatomical figure in wax showing posterior view of circulatory system, 18th century