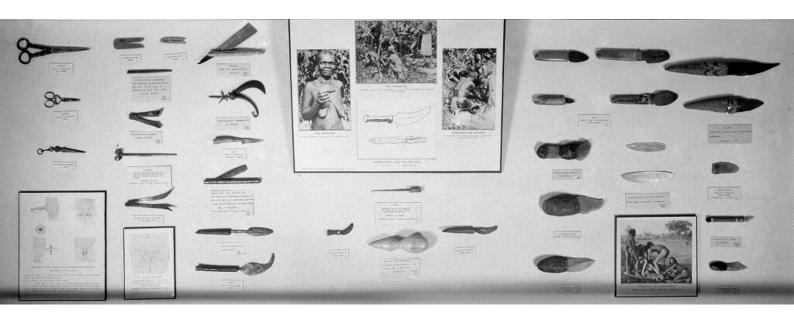

## M0012327: Section I on surgical instruments in the Gallery of Primitive Medicine, Wellcome Historical Medical Museum, 1946