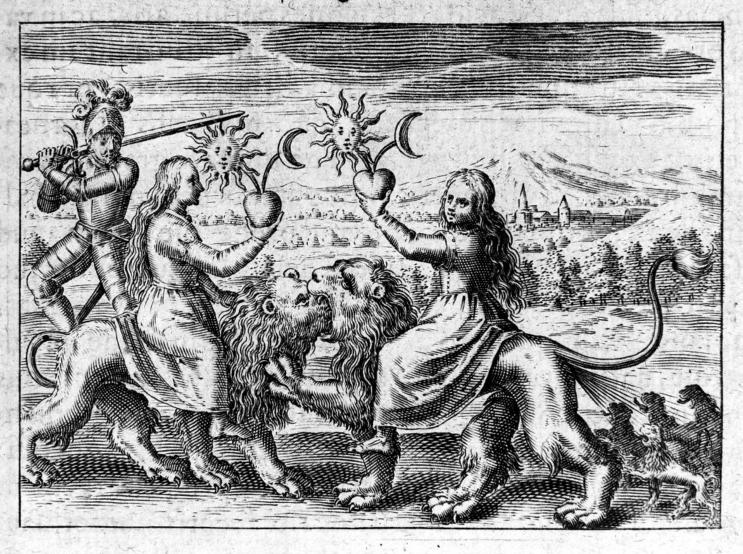

# M0012404: Illustration of the 'Eleventh Key of Basil Valentine'

# XI. CLAVIS.