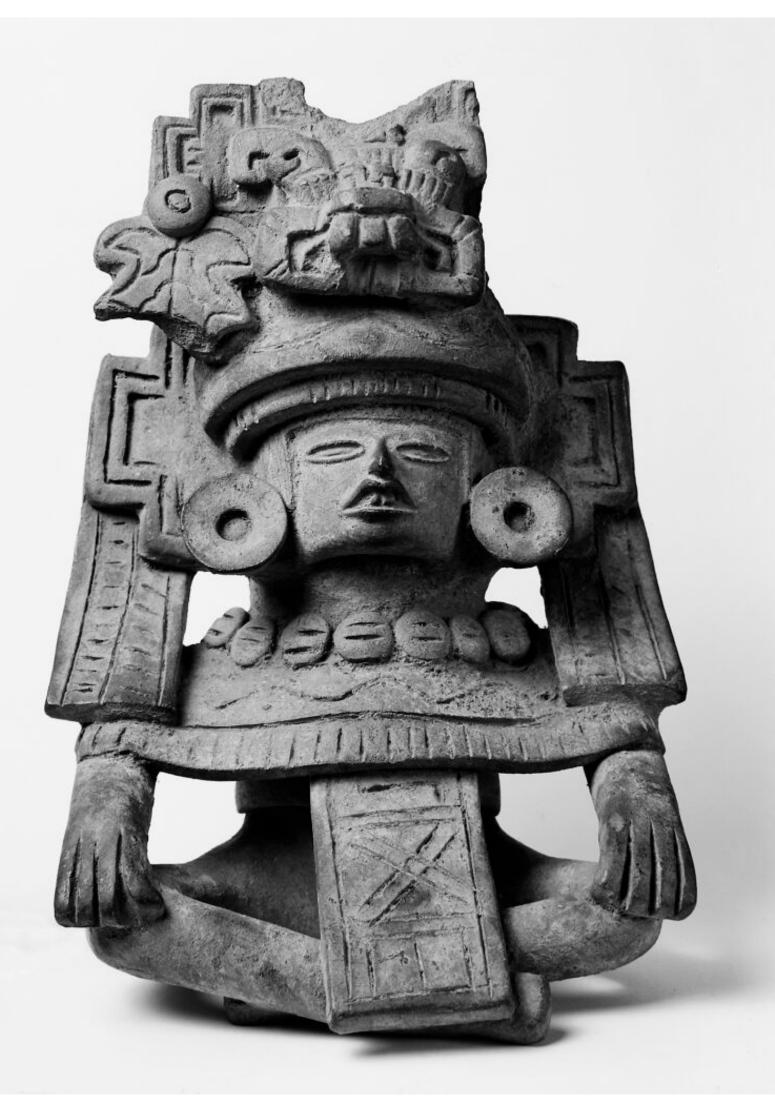

## M0012358: Zapotec funerary urn, 2nd century

## **Publication/Creation**

February 1952

## **Persistent URL**

https://wellcomecollection.org/works/qeaw6qry

## License and attribution

You have permission to make copies of this work under a Creative Commons, Attribution license.

This licence permits unrestricted use, distribution, and reproduction in any medium, provided the original author and source are credited. See the Legal Code for further information.

Image source should be attributed as specified in the full catalogue record. If no source is given the image should be attributed to Wellcome Collection.