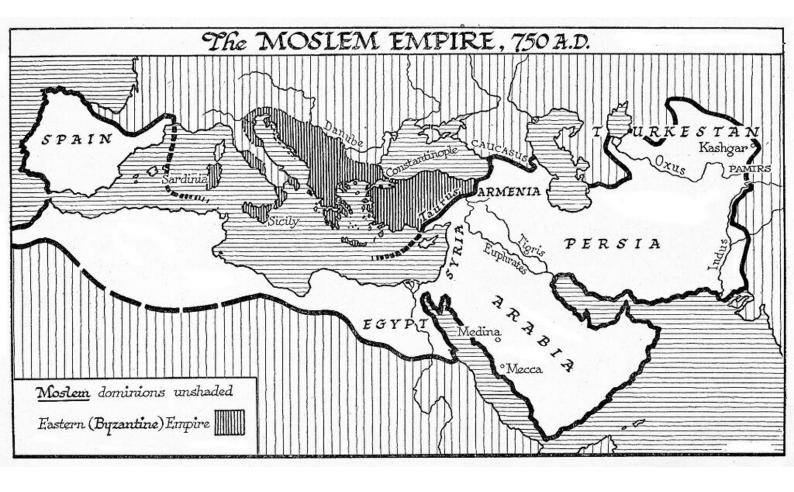

M0011931: Reproduction of a map showing the areas of the Islamic empire, and parts of the Byzantine Empire, in 750 CE from H. G. Wells' The Outline of History, 1920