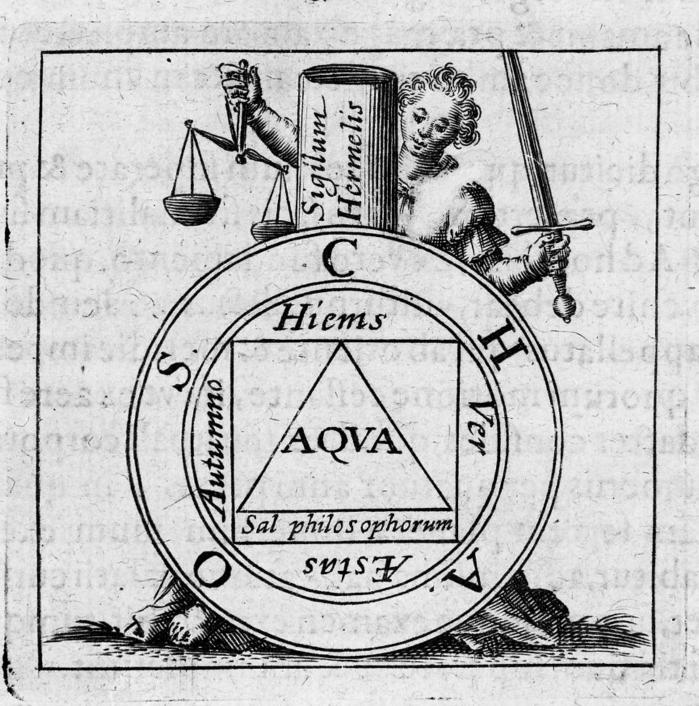

# M0012400: Illustration of the 'Seventh Key of Basil Valentine'

# VII. CLAVIS.