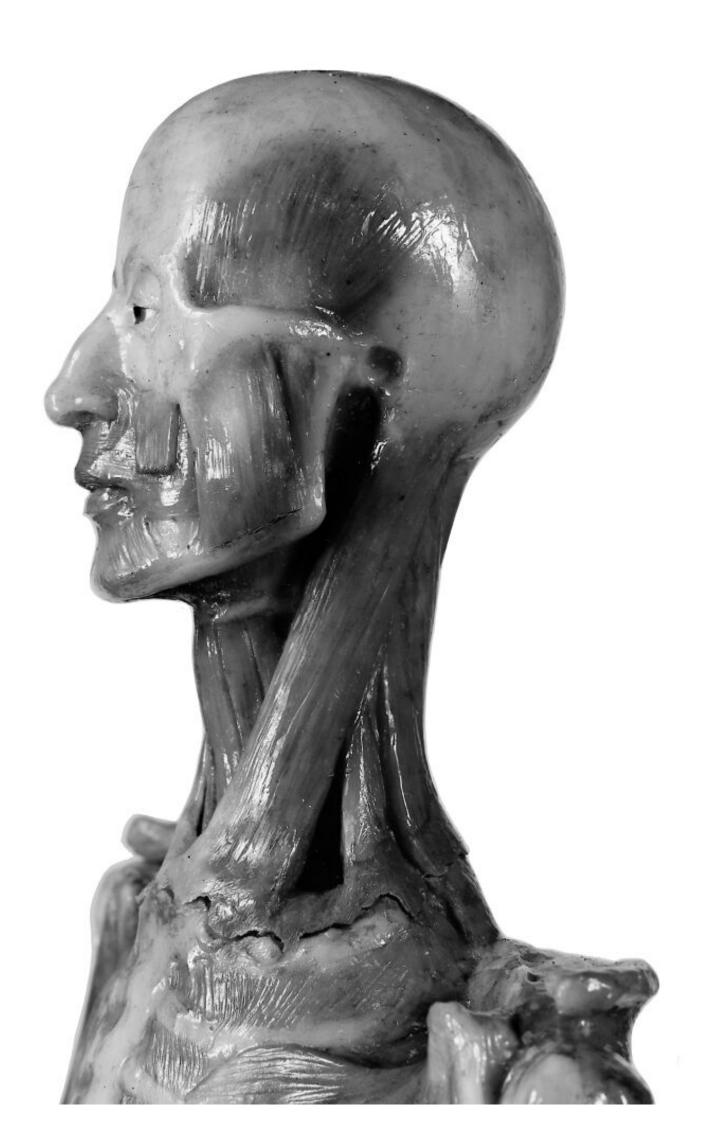

## M0012208: Italian anatomical figure in wax showing posterior view of bones and related muscles, 18th century