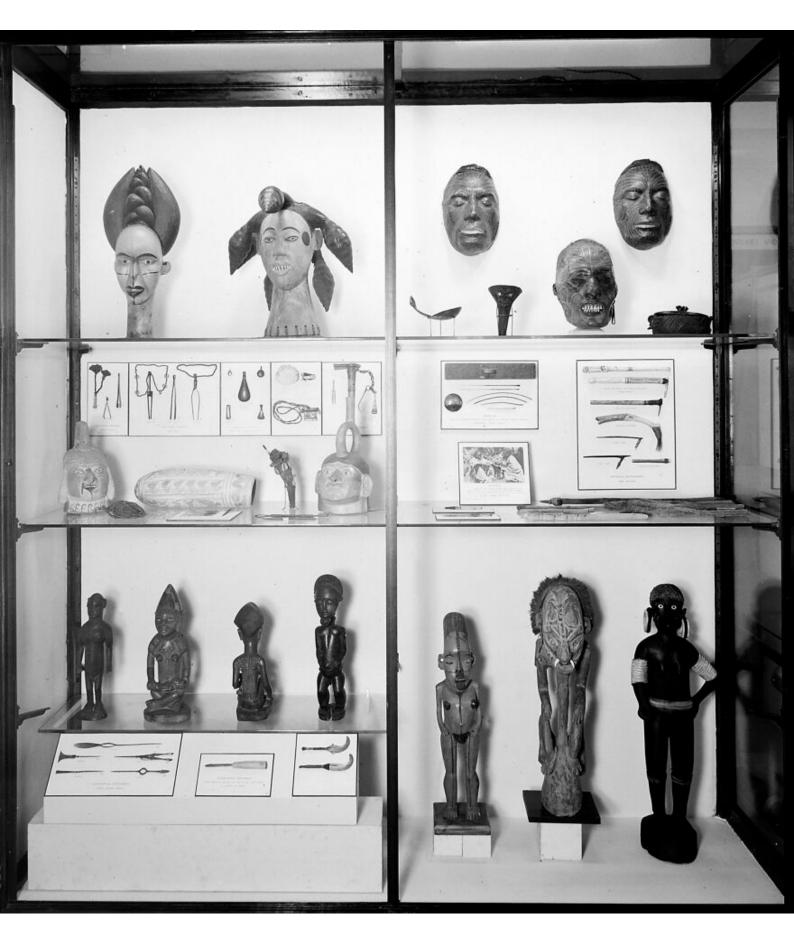

## M0012324: Section II on body modification in the Gallery of Primitive Medicine, Wellcome Historical Medical Museum, 1946