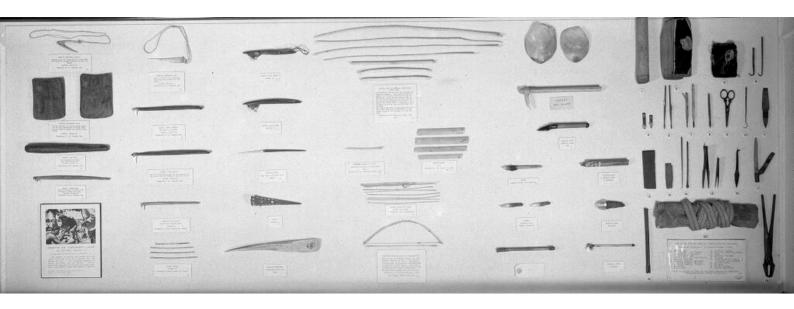

## M0012329: Section III on surgical instruments in the Gallery of Primitive Medicine, Wellcome Historical Medical Museum, 1946