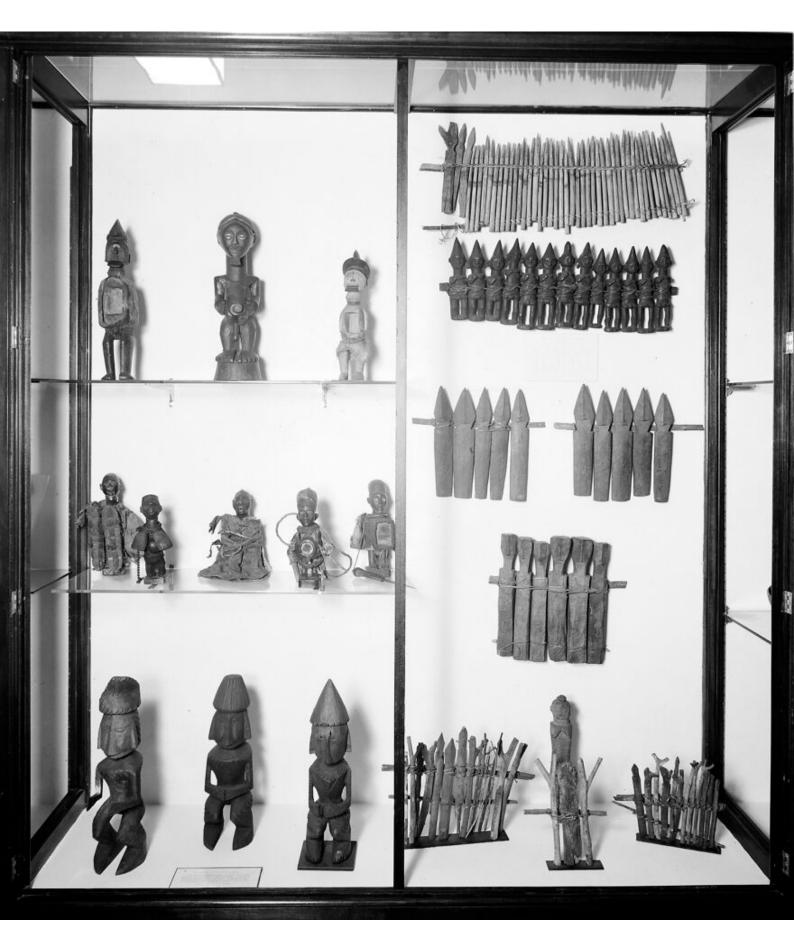

## M0012317: Section II on magical cures in the Gallery of Primitive Medicine, Wellcome Historical Medical Museum, 1946