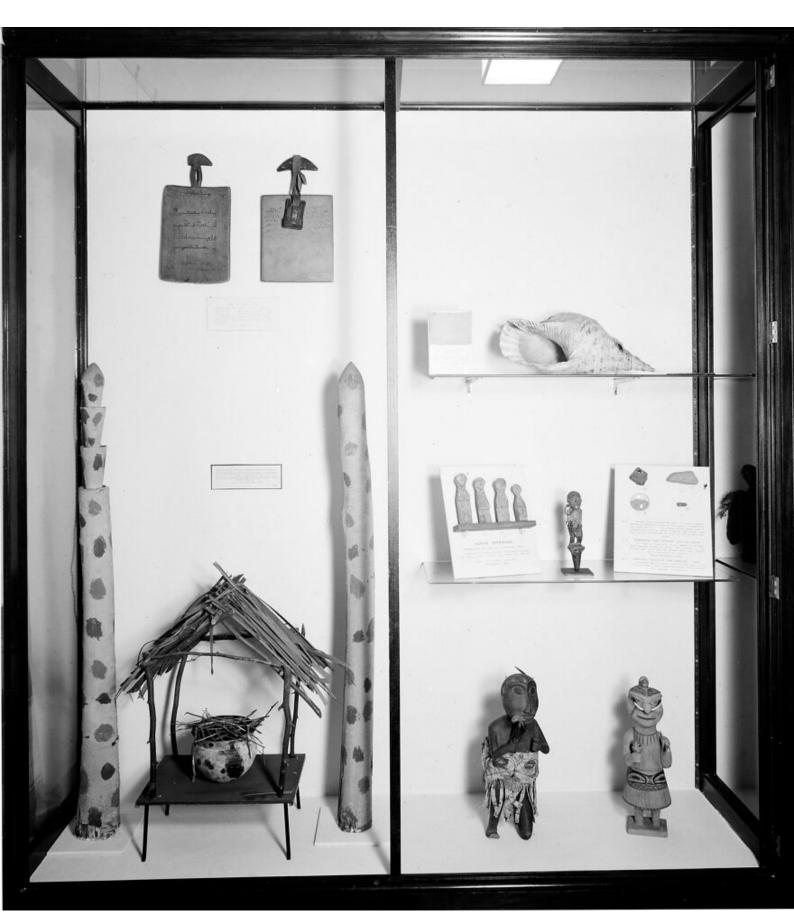

## M0012316: Section I on magical cures in the Gallery of Primitive Medicine, Wellcome Historical Medical Museum, 1946