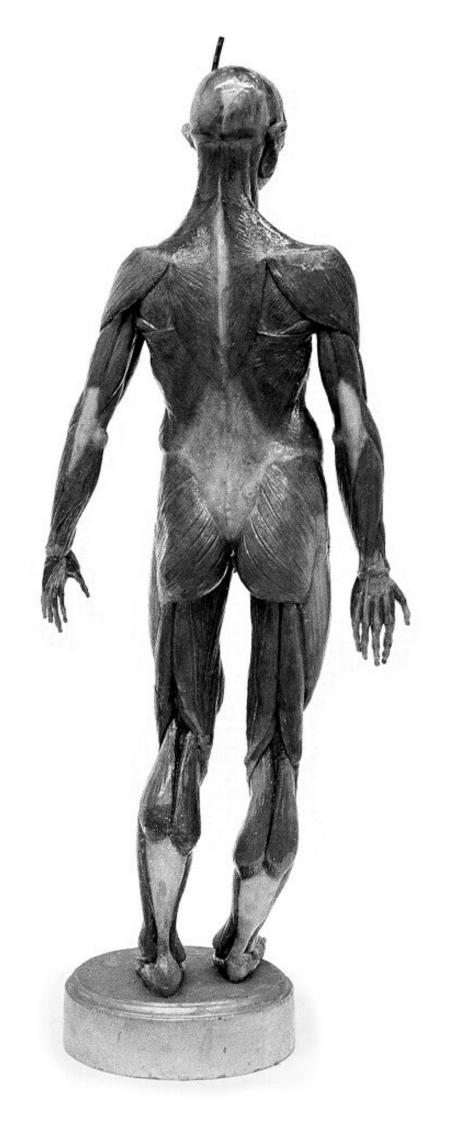

## M0012204: Italian anatomical figure in wax showing anterior view of deep muscles, 18th century