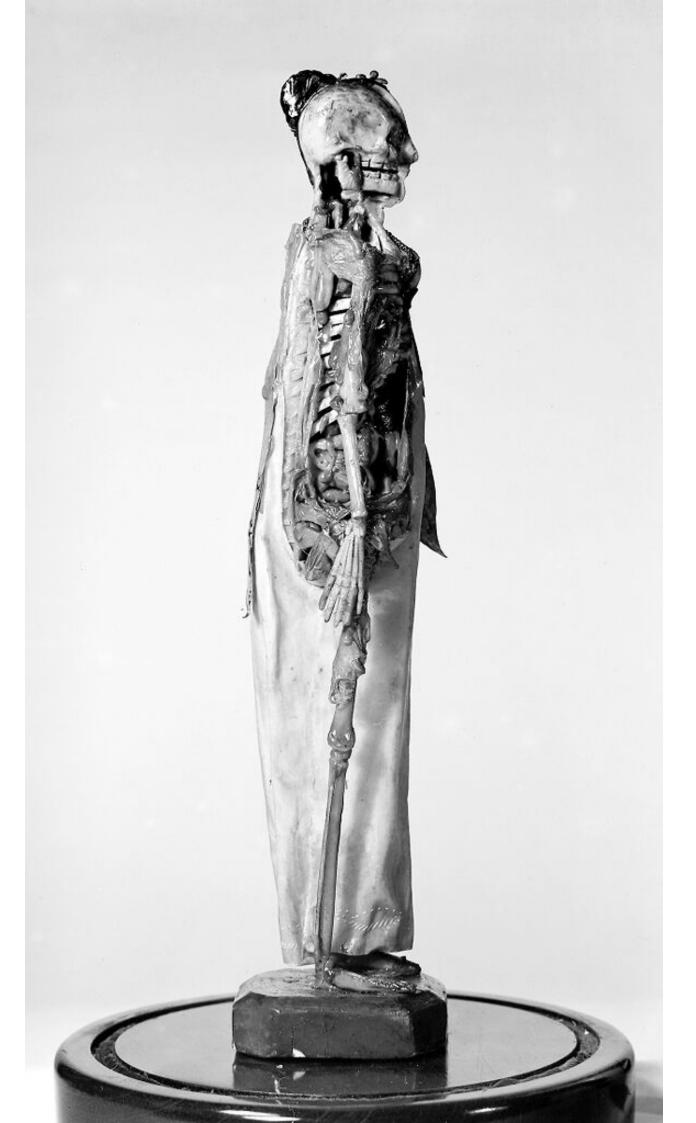

## M0012235: Female anatomical 'life and death' figure in wax, side view

## **Publication/Creation**

1951

## **Persistent URL**

https://wellcomecollection.org/works/b7ssmbsh

## License and attribution

You have permission to make copies of this work under a Creative Commons, Attribution license.

This licence permits unrestricted use, distribution, and reproduction in any medium, provided the original author and source are credited. See the Legal Code for further information.

Image source should be attributed as specified in the full catalogue record. If no source is given the image should be attributed to Wellcome Collection.