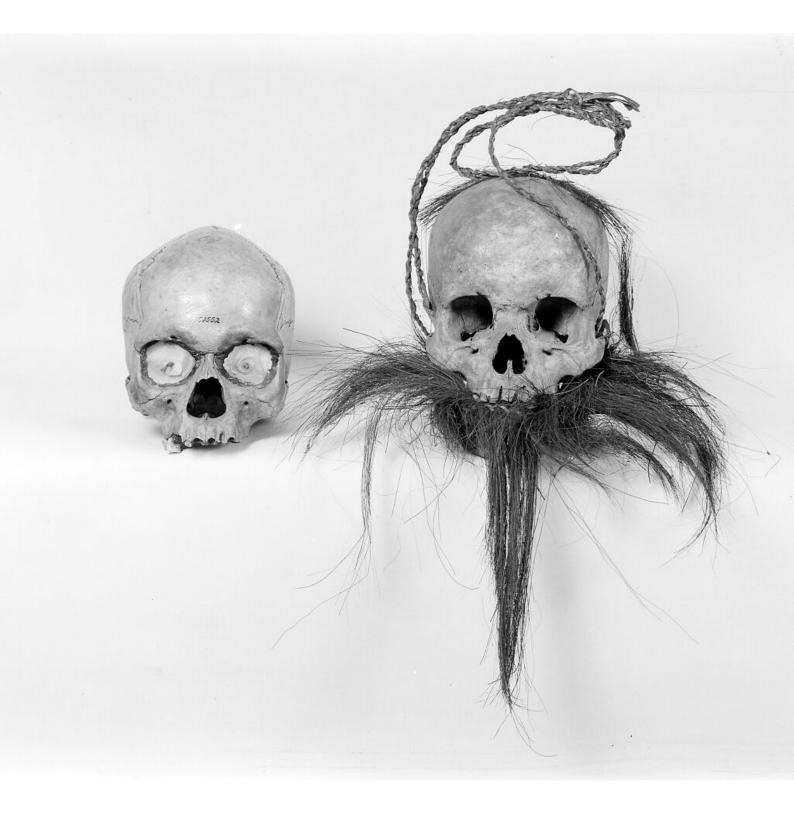

## M0012302: Two divinatory skulls

## **Publication/Creation**

February 1952

## **Persistent URL**

https://wellcomecollection.org/works/sh2chyer

## License and attribution

You have permission to make copies of this work under a Creative Commons, Attribution license.

This licence permits unrestricted use, distribution, and reproduction in any medium, provided the original author and source are credited. See the Legal Code for further information.

Image source should be attributed as specified in the full catalogue record. If no source is given the image should be attributed to Wellcome Collection.



Wellcome Collection 183 Euston Road London NW1 2BE UK T +44 (0)20 7611 8722 E library@wellcomecollection.org https://wellcomecollection.org