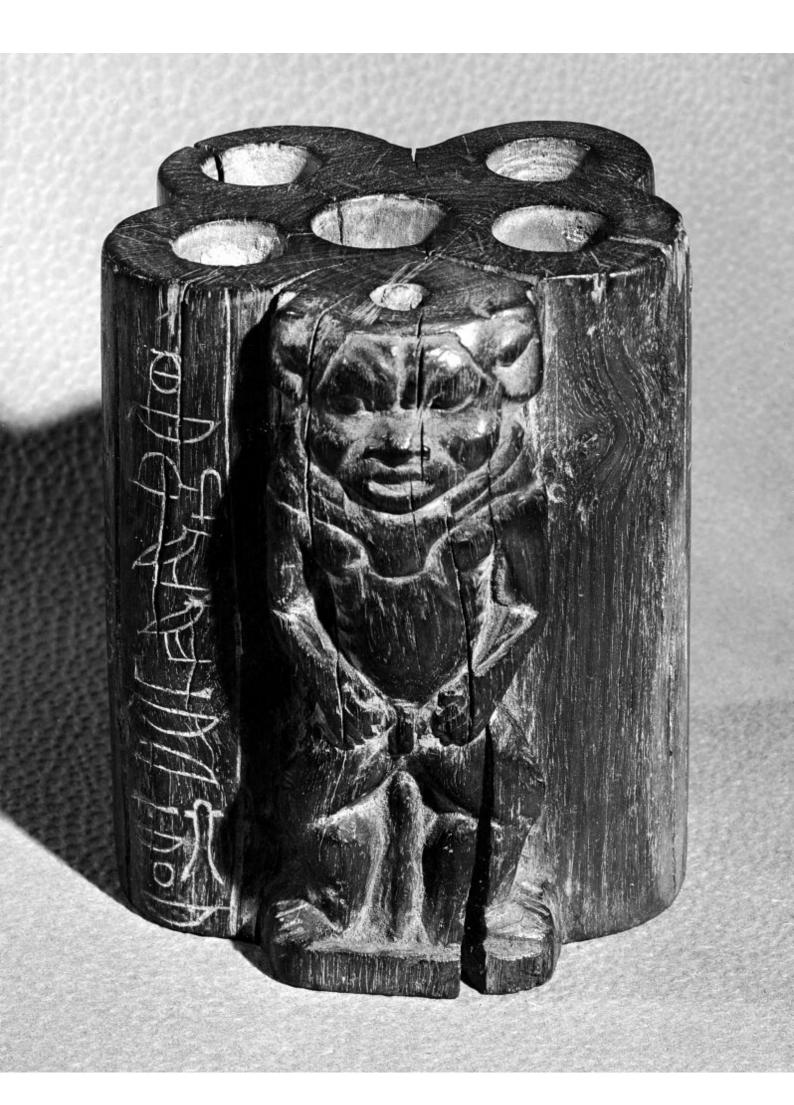

M0011905: Photograph of a carved wooden kohl (ancient eye cosmetic) container from the temple of Hatshepsut (1507-1478 BC), Deir el-Bahari, Egypt