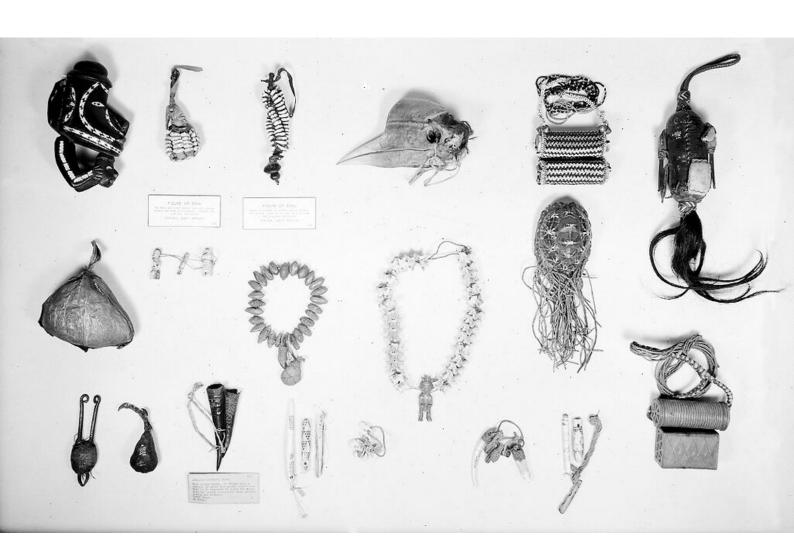

## M0012315: Amulets on display in the Gallery of Primitive Medicine, Wellcome Historical Medical Museum, 1946