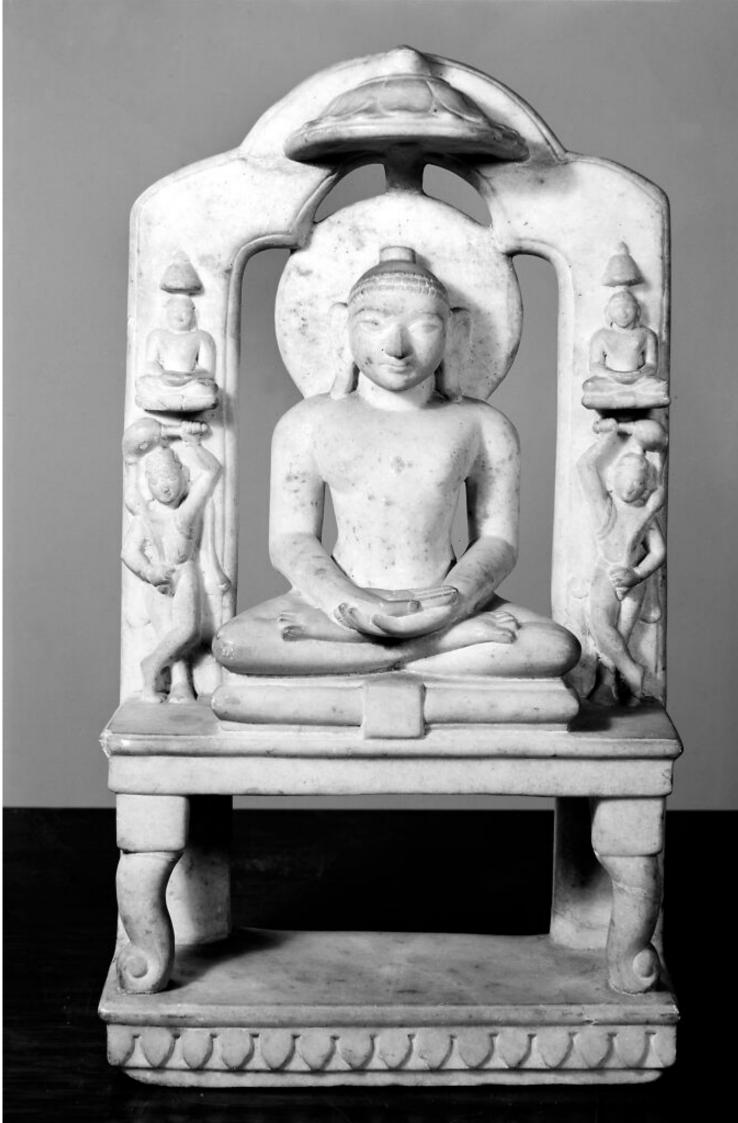

## M0012563: Marble carving of Jain

## **Publication/Creation**

June 1952

## **Persistent URL**

https://wellcomecollection.org/works/t5euhnx9

## License and attribution

You have permission to make copies of this work under a Creative Commons, Attribution license.

This licence permits unrestricted use, distribution, and reproduction in any medium, provided the original author and source are credited. See the Legal Code for further information.

Image source should be attributed as specified in the full catalogue record. If no source is given the image should be attributed to Wellcome Collection.