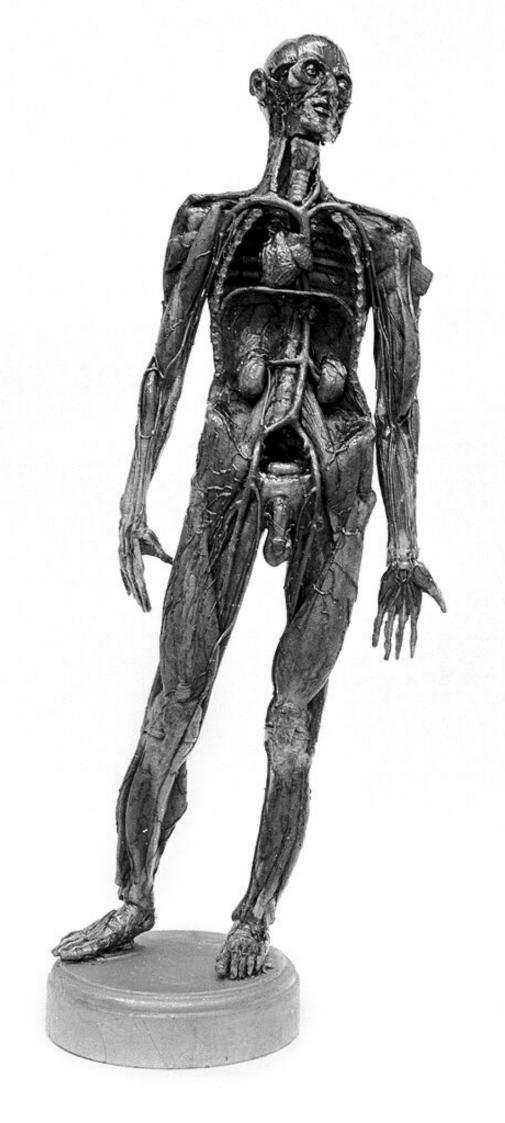

## M0012216: Italian anatomical figure in wax showing anterior view of venous system, 18th century