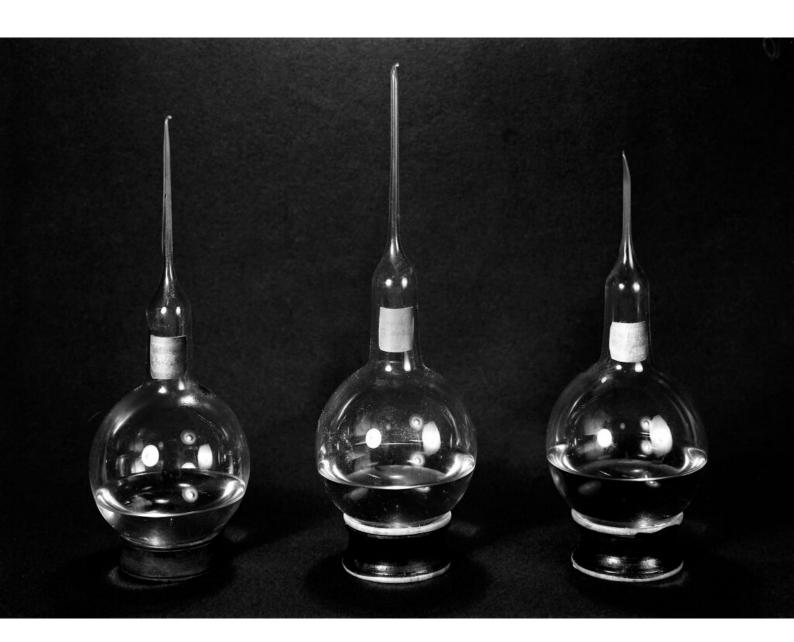

## M0012525: Three flasks opened by Pasteur in various localities

## **Publication/Creation**

May 1952

## **Persistent URL**

https://wellcomecollection.org/works/nchhs6ch

## License and attribution

You have permission to make copies of this work under a Creative Commons, Attribution license.

This licence permits unrestricted use, distribution, and reproduction in any medium, provided the original author and source are credited. See the Legal Code for further information.

Image source should be attributed as specified in the full catalogue record. If no source is given the image should be attributed to Wellcome Collection.