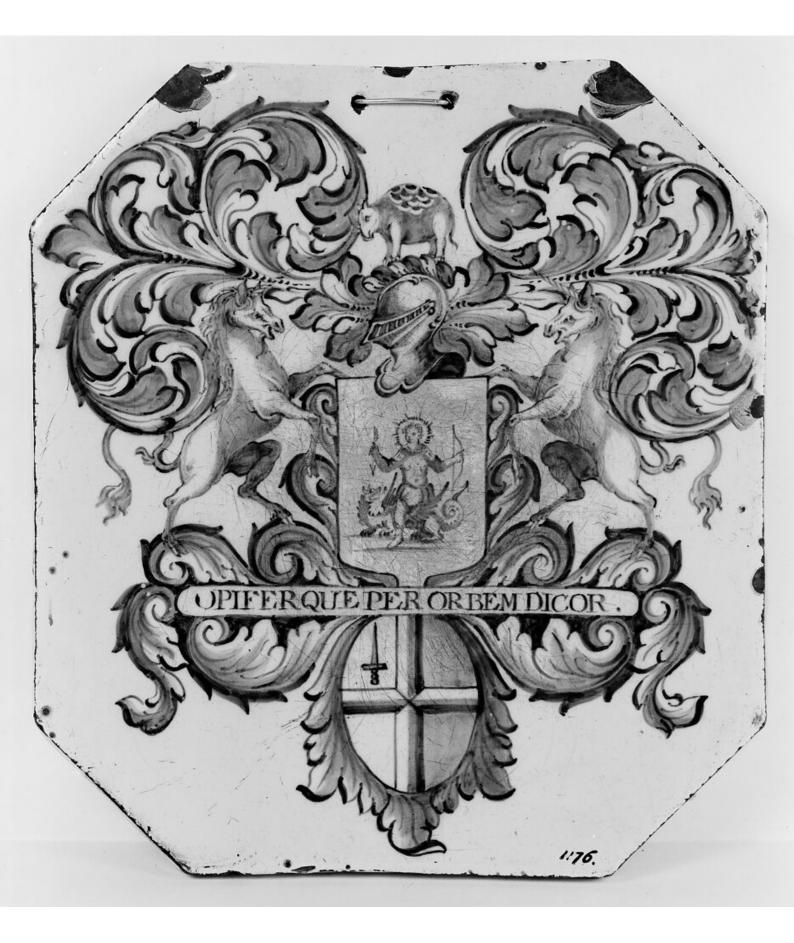

M0011898: Photograph of a pill slab or tile decorated with the arms of the Society of Apothecaries and the City of London below, circa 1700