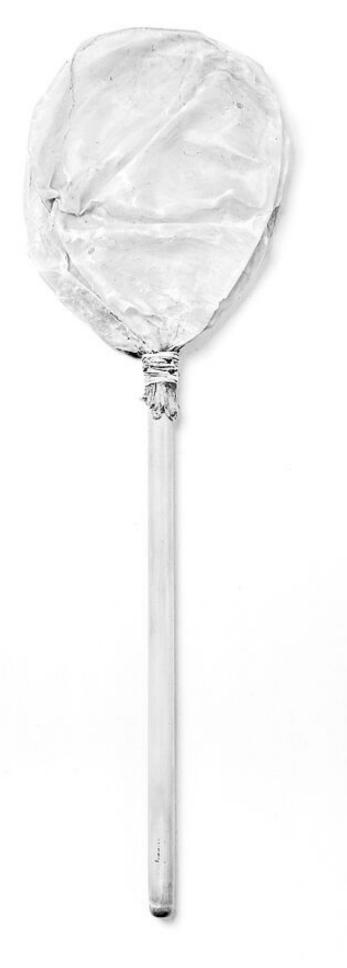

## M0012376: Animal bladder enema syringe

# ENEMA SYRINGE

FORMED OF AN ANIMAL'S BLADDER ATTACHED TO A BAMBOO TUBE.

Used by N. AFRICAN ARABS