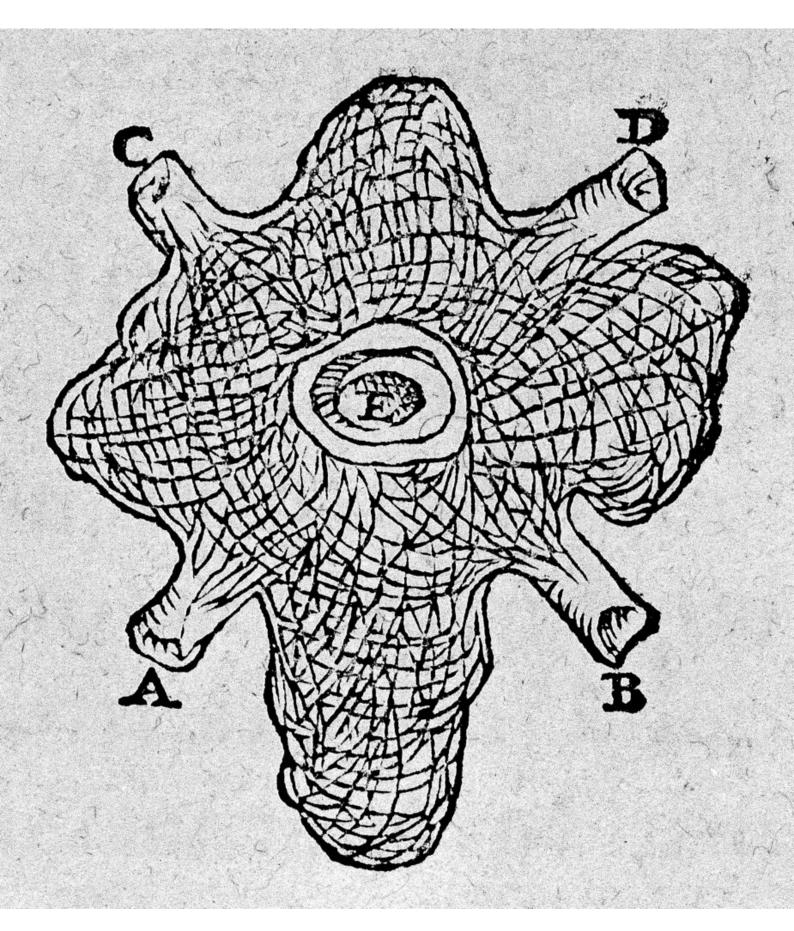

M0011762/M0011762EB/M0011762EC/M0011762ED: Reproductions of four illustrations of the brain from Andreas Vesalius' De humani corporis fabrica, 1543