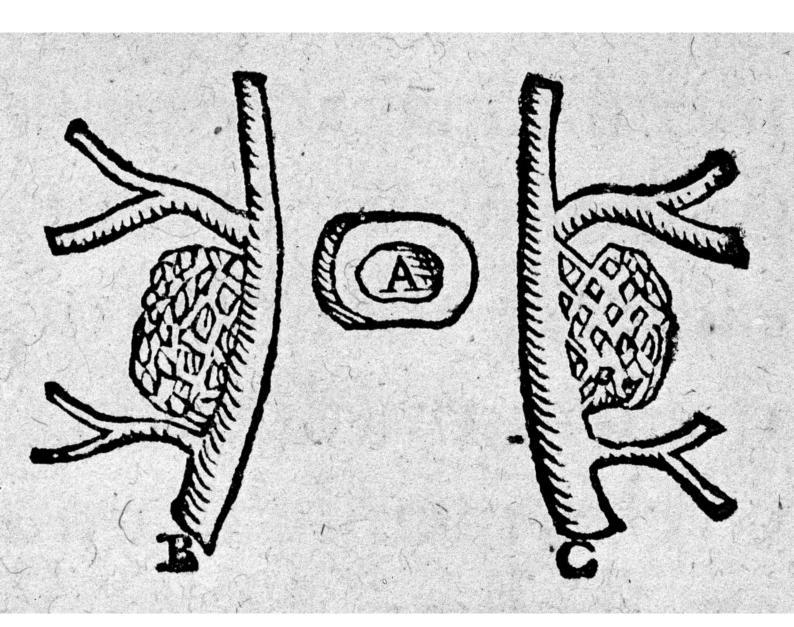

M0011762/M0011762EB/M0011762EC/M0011762ED: Reproductions of four illustrations of the brain from Andreas Vesalius' De humani corporis fabrica, 1543