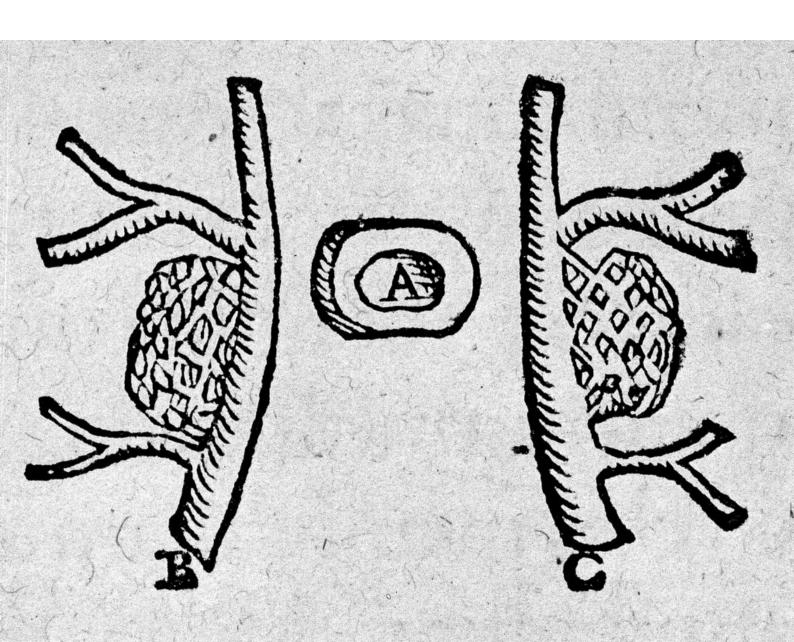

M0011762/M0011762EB/M0011762EC/M0011762ED: Reproductions of four illustrations of the brain from Andreas Vesalius' De humani corporis fabrica, 1543