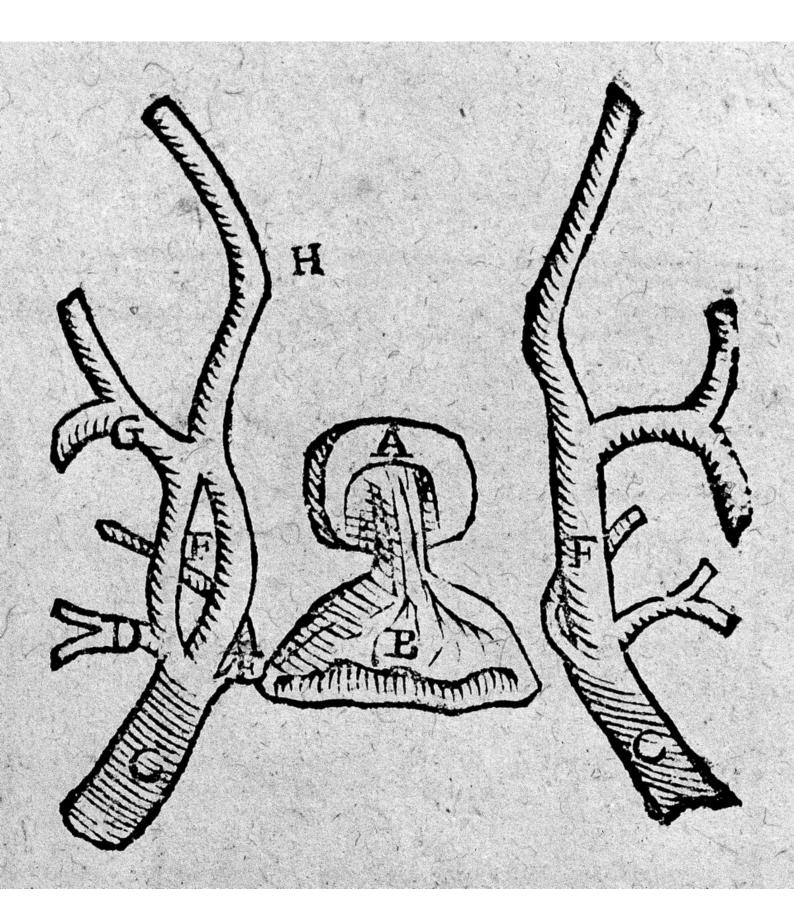

M0011762/M0011762EB/M0011762EC/M0011762ED: Reproductions of four illustrations of the brain from Andreas Vesalius' De humani corporis fabrica, 1543