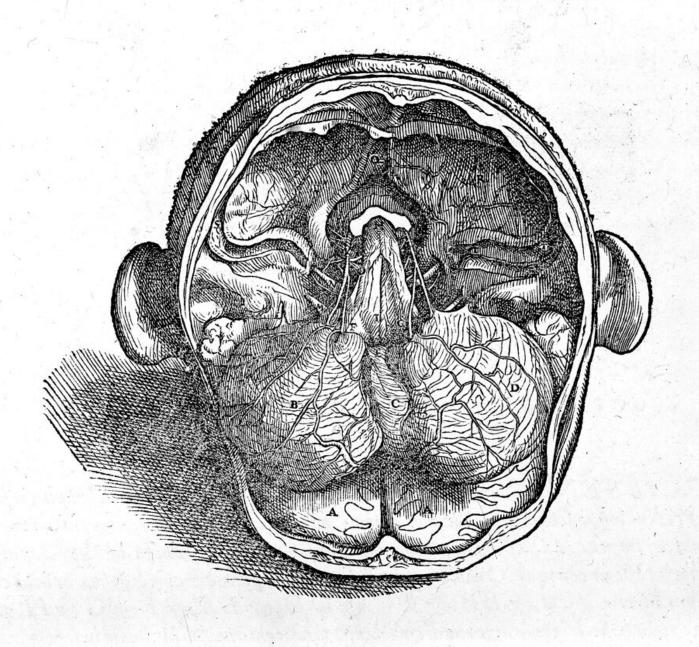

# M0011755: Reproduction of an illustration of the brain from Andreas Vesalius' De humani corporis fabrica, 1543